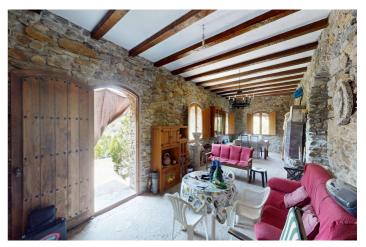

## Axarquía, Moclinejo

Immerse yourself in the tranquility and rustic charm of this impressive country house located in the idyllic Rincón de la Victoria. With a stone facade that exudes authenticity and character, this property is perfect for those seeking a serene and spacious retreat. The ground floor of the house features a cozy bedroom, two spacious and bright living rooms, a full bathroom, and a fully equipped kitchen. Upstairs, you will find six spacious bedrooms, a full bathroom, and a small sitting room, ideal for moments of relaxation and reading. The exterior of the property is equally impressive. A refreshing pool invites you to enjoy the warm Mediterranean climate. Additionally, the property boasts a water reservoir with a capacity of 1.5 million liters and a natural spring ensuring a continuous water supply. The automated irrigation system covers the entire property, ensuring that over 1,000 avocado trees and a wide variety of other fruit trees are always well cared for. The plot of this magnificent property extends over more than 80,000 square meters of fertile and well-maintained land, making it a true paradise for nature and agriculture enthusiasts. This vast land, combined with the efficient irrigation system and the abundance of fruit trees, makes it ideal for both personal use and an agricultural project. We are pleased to be able to present this dream property to you soon, either personally or via virtual viewing. Because this world is unique - just like our Axarquía. In Andalusia. On the Costa del Sol. Here, on the sunny side of life...