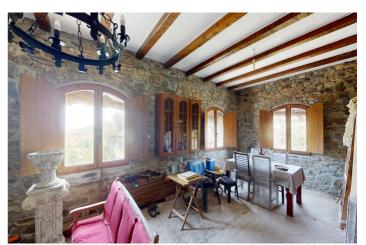

## Axarquía, Moclinejo

Immerse yourself in the tranquility and rustic charm of this impressive country house located in the idyllic Rincón de la Victoria. With a stone facade that exudes authenticity and character, this property is perfect for those seeking a serene and spacious retreat. The ground floor of the house features a cozy bedroom, two spacious and bright living rooms, a full bathroom, and a fully equipped kitchen. Upstairs, you will find six spacious bedrooms, a full bathroom, and a small sitting room, ideal for moments of relaxation and reading. The exterior of the property is equally impressive. A refreshing pool invites you to enjoy the warm Mediterranean climate. Additionally, the property boasts a water reservoir with a capacity of 1.5 million liters and a natural spring ensuring a continuous water supply. The automated irrigation system covers the entire property, ensuring that over 1,000 avocado trees and a wide variety of other fruit trees are always well cared for. The plot of this magnificent property extends over more than 80,000 square meters of fertile and well-maintained land, making it a true paradise for nature and agriculture enthusiasts. This vast land, combined with the efficient irrigation system and the abundance of fruit trees, makes it ideal for both personal use and an agricultural project. We are pleased to be able to present this dream property to you soon, either personally or via virtual viewing. Because this world is unique - just like our Axarquía. In Andalusia. On the Costa del Sol. Here, on the sunny side of life...