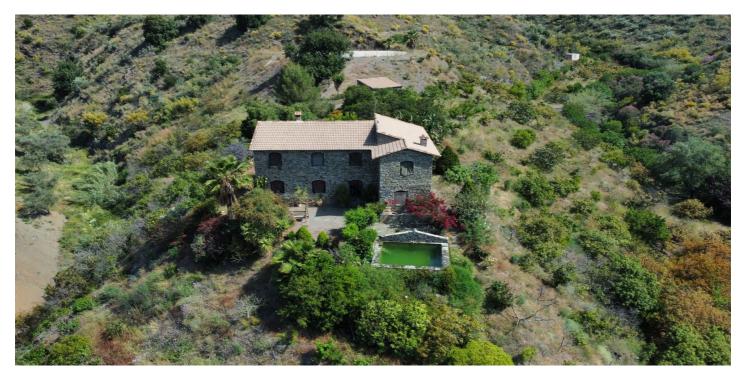

## Detached Villa for sale in Moclinejo, Moclinejo

1,300,000 €

Reference: R4746802 Bedrooms: 7 Bathrooms: 2 Plot Size: 85,000m<sup>2</sup> Build Size: 671m<sup>2</sup>

## Axarquía, Moclinejo

Immerse yourself in the tranquility and rustic charm of this impressive country house located in the idyllic Rincón de la Victoria. With a stone facade that exudes authenticity and character, this property is perfect for those seeking a serene and spacious retreat. The ground floor of the house features a cozy bedroom, two spacious and bright living rooms, a full bathroom, and a fully equipped kitchen. Upstairs, you will find six spacious bedrooms, a full bathroom, and a small sitting room, ideal for moments of relaxation and reading. The exterior of the property is equally impressive. A refreshing pool invites you to enjoy the warm Mediterranean climate. Additionally, the property boasts a water reservoir with a capacity of 1.5 million liters and a natural spring ensuring a continuous water supply. The automated irrigation system covers the entire property, ensuring that over 1,000 avocado trees and a wide variety of other fruit trees are always well cared for. The plot of this magnificent property extends over more than 80,000 square meters of fertile and well-maintained land, making it a true paradise for nature and agriculture enthusiasts. This vast land, combined with the efficient irrigation system and the abundance of fruit trees, makes it ideal for both personal use and an agricultural project. We are pleased to be able to present this dream property to you soon, either personally or via virtual viewing. Because this world is unique - just like our Axarquía. In Andalusia. On the Costa del Sol. Here, on the sunny side of life...