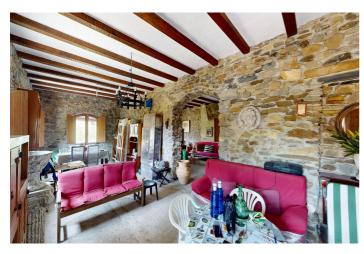

## Axarquía, Moclinejo

Immerse yourself in the tranquility and rustic charm of this impressive country house located in the idyllic Rincón de la Victoria. With a stone facade that exudes authenticity and character, this property is perfect for those seeking a serene and spacious retreat. The ground floor of the house features a cozy bedroom, two spacious and bright living rooms, a full bathroom, and a fully equipped kitchen. Upstairs, you will find six spacious bedrooms, a full bathroom, and a small sitting room, ideal for moments of relaxation and reading. The exterior of the property is equally impressive. A refreshing pool invites you to enjoy the warm Mediterranean climate. Additionally, the property boasts a water reservoir with a capacity of 1.5 million liters and a natural spring ensuring a continuous water supply. The automated irrigation system covers the entire property, ensuring that over 1,000 avocado trees and a wide variety of other fruit trees are always well cared for. The plot of this magnificent property extends over more than 80,000 square meters of fertile and well-maintained land, making it a true paradise for nature and agriculture enthusiasts. This vast land, combined with the efficient irrigation system and the abundance of fruit trees, makes it ideal for both personal use and an agricultural project. We are pleased to be able to present this dream property to you soon, either personally or via virtual viewing. Because this world is unique - just like our Axarquía. In Andalusia. On the Costa del Sol. Here, on the sunny side of life...