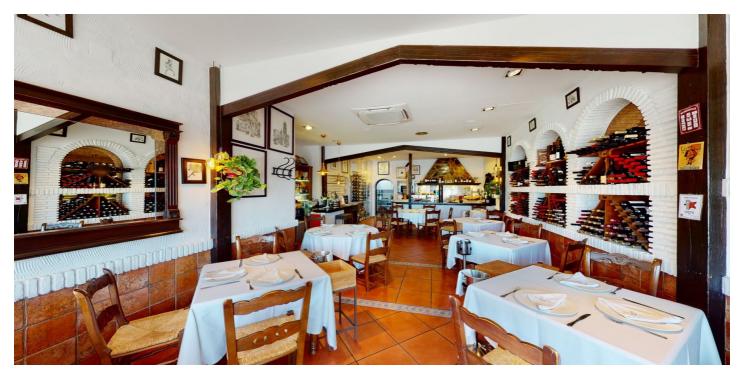

## Costa del Sol East, Caleta de Vélez

In the port of Caleta de Velez you get the unique opportunity to acquire this constellation of three, two businesses and living, On the ground floor is the well-established restaurant with upscale cuisine, known and successful for many years. It offers about 25 seats inside and another 25 outside, which are currently not used. Next to the restaurant is the reception to the hostel which is located on the first and second floor. The hostel has 8 double rooms and 2 triple rooms all of them with on-suite bathrooms. All rooms are equipped with air conditioning, minibar and TV. The building is completely handicapped accessible, the elevator goes to all floors, including the privately used penthouse on the third floor. The penthouse overlooks everything from the port to the picturesque bay of Torre del Mar. It offers 3 bedrooms, a bathroom, a kitchen and a living room, as well as a spacious terrace. The golf course Baviera is only 5 minutes away from the property, the airport Málaga is also less than 30 min away, everything else can be reached on foot. The overall condition of the building is impeccable and leaves nothing to be desired. It combines dreamlike living with two good businesses. We are pleased to be able to present this dream property to you soon, either personally or via virtual viewing. Because this world, it is unique - just like our Axarquía. In Andalusia. On the Costa del Sol. Here, on the sunny side of life...