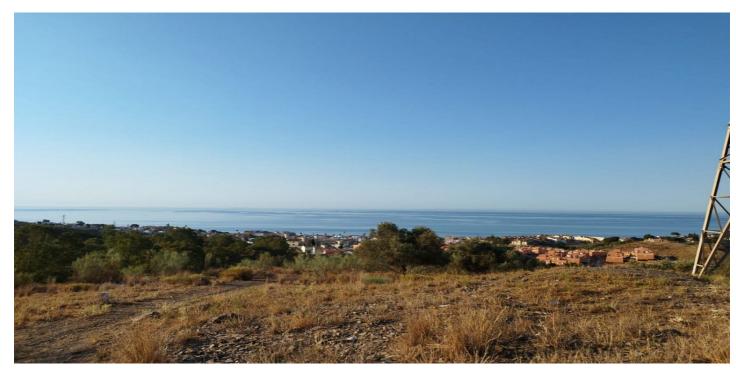

## Costa del Sol East, Benajarafe

Located in one of the best positioned areas with the best views in the prestigious municipality of Benajarafe, we are pleased to present this magnificent investment. This is a plot of 95.509 m2, which has a buildable area of 21.873m2, with a construction capacity of 186 properties based on the previous creation of a pre-project, 21.873m2, absolutely all with sea views and about 700 metres from the beach in the distance. Attached is the building plan that has been studied. The small old building that can be seen in the pictures is a former clay pigeon shooting facility. If you have any questions, please do not hesitate to contact us. We are pleased to be able to present this dream property to you soon, either personally or via virtual viewing. Because this world, it is unique - just like our Axarquía. In Andalusia. On the Costa del Sol. Here, on the sunny side of life...