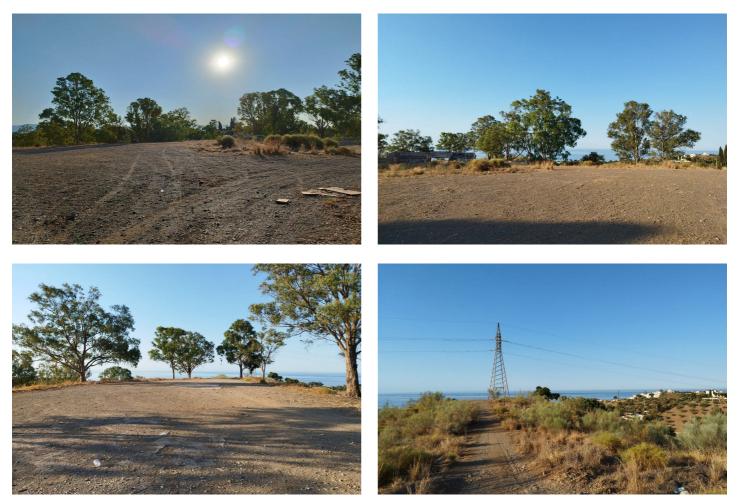

## Costa del Sol East, Benajarafe

Located in one of the best positioned areas with the best views in the prestigious municipality of Benajarafe, we are pleased to present this magnificent investment. This is a plot of 95.509 m2, which has a buildable area of 21.873m2, with a construction capacity of 186 properties based on the previous creation of a pre-project, 21.873m2, absolutely all with sea views and about 700 metres from the beach in the distance. Attached is the building plan that has been studied. The small old building that can be seen in the pictures is a former clay pigeon shooting facility. If you have any questions, please do not hesitate to contact us. We are pleased to be able to present this dream property to you soon, either personally or via virtual viewing. Because this world, it is unique - just like our Axarquía. In Andalusia. On the Costa del Sol. Here, on the sunny side of life...