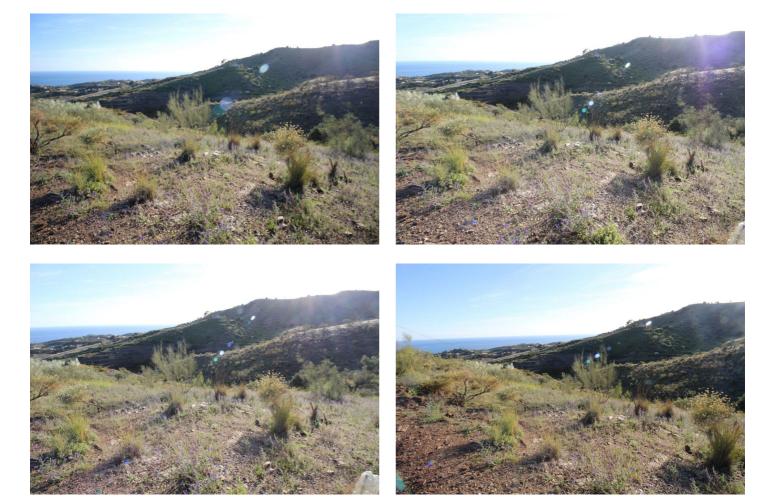

## Costa del Sol East, Benajarafe

Beautiful farm with irrigation of 46.500m 2 located above the motorway in Benajarafe, South facing with beautiful views of the sea and the mountain, the farm has 400 trees of avocados in production with approximately compensation. 20.000€ per year, the property features electrical connection.