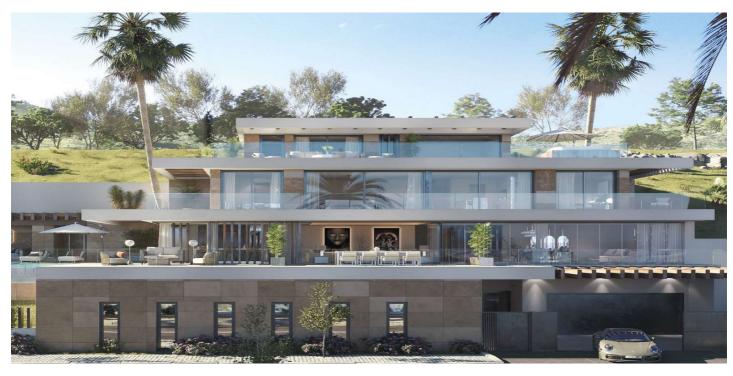

## Costa del Sol, Benahavís

A wonderful opportunity....here is a plot of land with great potential. An in depth assessment of the project and build have been carried out and there is a lot of information to be shared with an interested party. Please note: the plans included here are simply an idea. There is no project on this plot. El Real de la Quinta goes from strength to strength and a plot like this one is a diamond with a huge potential. Up to 4 levels can be built on each plot, and a building license can be secured from the Benahavís municipality in as little as 3 months, streamlining the development process. For any interested person or developer, get in touch to find out more about the possibility of building alongside 2 other owners on this location, who have already made significant in-roads into the preparations. Super west facing plot within the area of El Real de la Quinta. This plot is flat and is ready for an architect to come and design a dream home. Overlooking what will be the golf course of this luxurious new area in Benahavis, the villa that is built here will have stunning views and will be able to access incredible facilities. The resort includes premium amenities, such as a central lake, clubhouse with outdoor swimming pool, gym, spa, tennis courts, and a golf course with its own academy. Additionally, the nearby 5-star hotel, operated by the esteemed Banyan Tree Group, enhances the area's prestige. Real de La Quinta Residential Country Club Resort® is an enchanting 200 hectare residential resort, seamlessly integrated into the idyllic foothills of the Sierra de las Nieves overlooking the majestic La Concha mountain, the picturesque Costa del Sol and bordering the UNESCO biosphere reserve. Fulfil your lifestyle dreams with the Real de La Quinta real estate project where nature coexists with the modern world. GREAT OPPORTUNITY TO OBTAIN A BUILDING PLOT IN THE MOST UP AND COMING LOCATION BUILDING PLOT IN REAL DE LA QUINTA WITH GORGEOUS VIEWS AND WEST ORIENTATION.