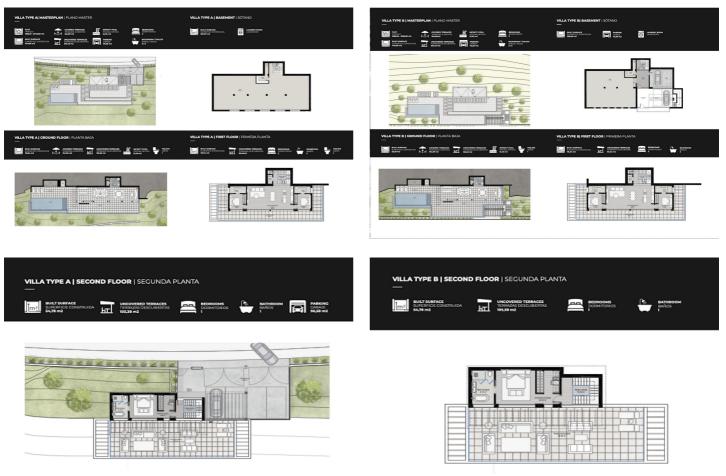

## Costa del Sol, Benahavís

A wonderful opportunity....here is a plot of land with great potential. An in depth assessment of the project and build have been carried out and there is a lot of information to be shared with an interested party. Please note: the plans included here are simply an idea. There is no project on this plot. El Real de la Quinta goes from strength to strength and a plot like this one is a diamond with a huge potential. Up to 4 levels can be built on each plot, and a building license can be secured from the Benahavís municipality in as little as 3 months, streamlining the development process. For any interested person or developer, get in touch to find out more about the possibility of building alongside 2 other owners on this location, who have already made significant in-roads into the preparations. Super west facing plot within the area of El Real de la Quinta. This plot is flat and is ready for an architect to come and design a dream home. Overlooking what will be the golf course of this luxurious new area in Benahavis, the villa that is built here will have stunning views and will be able to access incredible facilities. The resort includes premium amenities, such as a central lake, clubhouse with outdoor swimming pool, gym, spa, tennis courts, and a golf course with its own academy. Additionally, the nearby 5-star hotel, operated by the esteemed Banyan Tree Group, enhances the area's prestige. Real de La Quinta Residential Country Club Resort® is an enchanting 200 hectare residential resort, seamlessly integrated into the idyllic foothills of the Sierra de las Nieves overlooking the majestic La Concha mountain, the picturesque Costa del Sol and bordering the UNESCO biosphere reserve. Fulfil your lifestyle dreams with the Real de La Quinta real estate project where nature coexists with the modern world. GREAT OPPORTUNITY TO OBTAIN A BUILDING PLOT IN THE MOST UP AND COMING LOCATION BUILDING PLOT IN REAL DE LA QUINTA WITH GORGEOUS VIEWS AND WEST ORIENTATION.