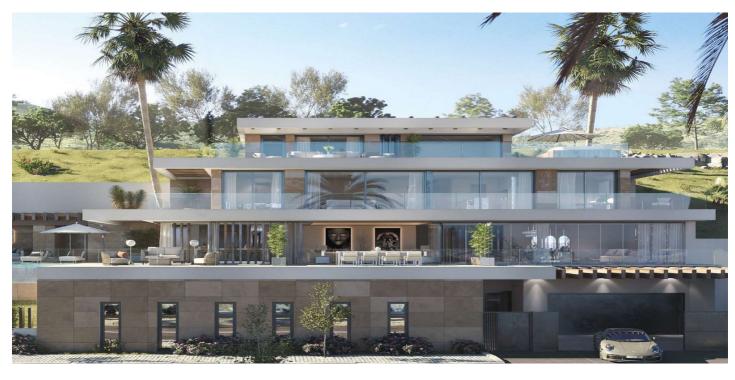

## Costa del Sol, Benahavís

A wonderful opportunity....here is a plot of land with great potential. An in depth assessment of the project and build have been carried out and there is a lot of information to be shared with an interested party. Please note: the plans included here are simply an idea. There is no project on this plot. El Real de la Quinta goes from strength to strength and a plot like this one is a diamond with a huge potential. Up to 4 levels can be built on each plot, and a building license can be secured from the Benahavís municipality in as little as 3 months, streamlining the development process. For any interested person or developer, get in touch to find out more about the possibility of building alongside 2 other owners on this location, who have already made significant in-roads into the preparations. Super west facing plot within the area of El Real de la Quinta. This plot is flat and is ready for an architect to come and design a dream home. Overlooking what will be the golf course of this luxurious new area in Benahavis, the villa that is built here will have stunning views and will be able to access incredible facilities. The resort includes premium amenities, such as a central lake, clubhouse with outdoor swimming pool, gym, spa, tennis courts, and a golf course with its own academy. Additionally, the nearby 5-star hotel, operated by the esteemed Banyan Tree Group, enhances the area's prestige. Real de La Quinta Residential Country Club Resort® is an enchanting 200 hectare residential resort, seamlessly integrated into the idyllic foothills of the Sierra de las Nieves overlooking the majestic La Concha mountain, the picturesque Costa del Sol and bordering the UNESCO biosphere reserve. Fulfil your lifestyle dreams with the Real de La Quinta real estate project where nature coexists with the modern world. GREAT OPPORTUNITY TO OBTAIN A BUILDING PLOT IN THE MOST UP AND COMING LOCATION BUILDING PLOT IN REAL DE LA QUINTA WITH GORGEOUS VIEWS AND WEST ORIENTATION.