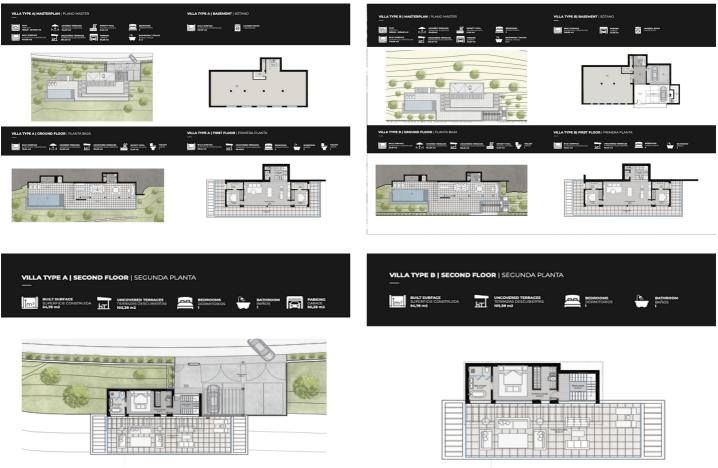

## Costa del Sol, Benahavís

A wonderful opportunity....here is a plot of land with great potential. An in depth assessment of the project and build have been carried out and there is a lot of information to be shared with an interested party. Please note: the plans included here are simply an idea. There is no project on this plot. El Real de la Quinta goes from strength to strength and a plot like this one is a diamond with a huge potential. Up to 4 levels can be built on each plot, and a building license can be secured from the Benahavís municipality in as little as 3 months, streamlining the development process. For any interested person or developer, get in touch to find out more about the possibility of building alongside 2 other owners on this location, who have already made significant in-roads into the preparations. Super west facing plot within the area of El Real de la Quinta. This plot is flat and is ready for an architect to come and design a dream home. Overlooking what will be the golf course of this luxurious new area in Benahavis, the villa that is built here will have stunning views and will be able to access incredible facilities. The resort includes premium amenities, such as a central lake, clubhouse with outdoor swimming pool, gym, spa, tennis courts, and a golf course with its own academy. Additionally, the nearby 5-star hotel, operated by the esteemed Banyan Tree Group, enhances the area's prestige. Real de La Quinta Residential Country Club Resort® is an enchanting 200 hectare residential resort, seamlessly integrated into the idyllic foothills of the Sierra de las Nieves overlooking the majestic La Concha mountain, the picturesque Costa del Sol and bordering the UNESCO biosphere reserve. Fulfil your lifestyle dreams with the Real de La Quinta real estate project where nature coexists with the modern world. GREAT OPPORTUNITY TO OBTAIN A BUILDING PLOT IN THE MOST UP AND COMING LOCATION BUILDING PLOT IN REAL DE LA QUINTA WITH GORGEOUS VIEWS AND WEST ORIENTATION.