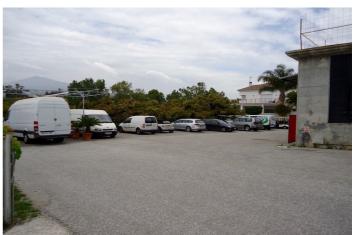

The plot includes a large parking area, as well as a portion of land with avocado trees, irrigation systems, and a water reservoir, adding versatility to the property. The location provides stunning views, with a westerly outlook towards the lake and north-facing views of the mountains and surrounding countryside. Conveniently situated, it is just a few minutes' drive from the A7 toll road, San Pedro town, Guadalmina Alta, and a range of amenities, making it a highly accessible and strategic site.