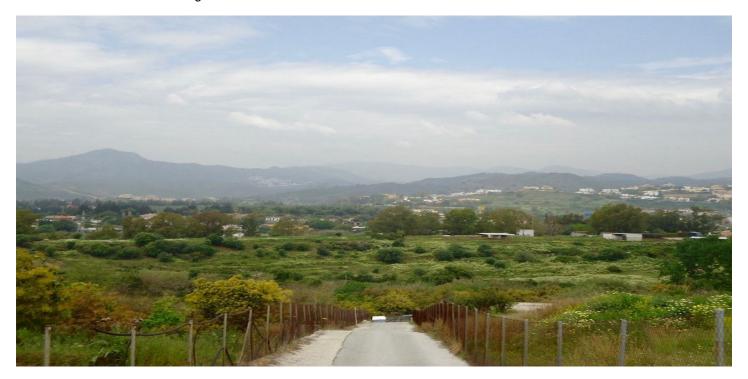

The plot includes a large parking area, as well as a portion of land with avocado trees, irrigation systems, and a water reservoir, adding versatility to the property. The location provides stunning views, with a westerly outlook towards the lake and north-facing views of the mountains and surrounding countryside. Conveniently situated, it is just a few minutes' drive from the A7 toll road, San Pedro town, Guadalmina Alta, and a range of amenities, making it a highly accessible and strategic site.