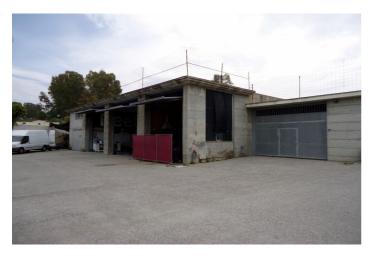

## Costa del Sol, San Pedro de Alcántara

This expansive plot of 5,620 m² with a 748 m² footprint and 900 m² interior space offers a unique investment opportunity in a prime location north of San Pedro de Alcántara, near the tranquil Las Medranas lake. The property features a commercial building with approved registration and future potential for residential construction on top, contingent upon the approval of the new Marbella PGOU. Additionally, the remaining land will also permit construction, offering significant development possibilities.