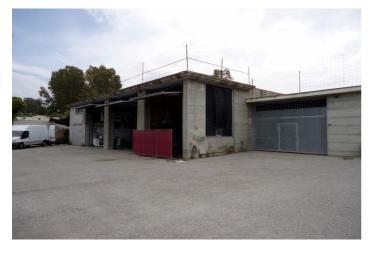

## Costa del Sol, San Pedro de Alcántara

This expansive plot of 5,620 m² with a 748 m² footprint and 900 m² interior space offers a unique investment opportunity in a prime location north of San Pedro de Alcántara, near the tranquil Las Medranas lake. The property features a commercial building with approved registration and future potential for residential construction on top, contingent upon the approval of the new Marbella PGOU. Additionally, the remaining land will also permit construction, offering significant development possibilities.