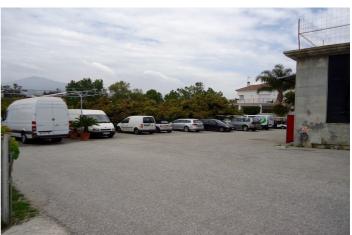

The plot includes a large parking area, as well as a portion of land with avocado trees, irrigation systems, and a water reservoir, adding versatility to the property. The location provides stunning views, with a westerly outlook towards the lake and north-facing views of the mountains and surrounding countryside. Conveniently situated, it is just a few minutes' drive from the A7 toll road, San Pedro town, Guadalmina Alta, and a range of amenities, making it a highly accessible and strategic site.