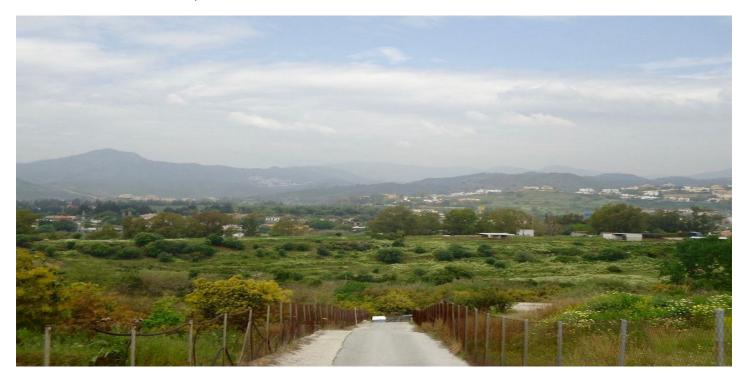

## Costa del Sol, San Pedro de Alcántara

This expansive plot of 5,620 m² with a 748 m² footprint and 900 m² interior space offers a unique investment opportunity in a prime location north of San Pedro de Alcántara, near the tranquil Las Medranas lake. The property features a commercial building with approved registration and future potential for residential construction on top, contingent upon the approval of the new Marbella PGOU. Additionally, the remaining land will also permit construction, offering significant development possibilities.

The plot includes a large parking area, as well as a portion of land with avocado trees, irrigation systems, and a water reservoir, adding versatility to the property. The location provides stunning views, with a westerly outlook towards the lake and north-facing views of the mountains and surrounding countryside. Conveniently situated, it is just a few minutes' drive from the A7 toll road, San Pedro town, Guadalmina Alta, and a range of amenities, making it a highly accessible and strategic site.