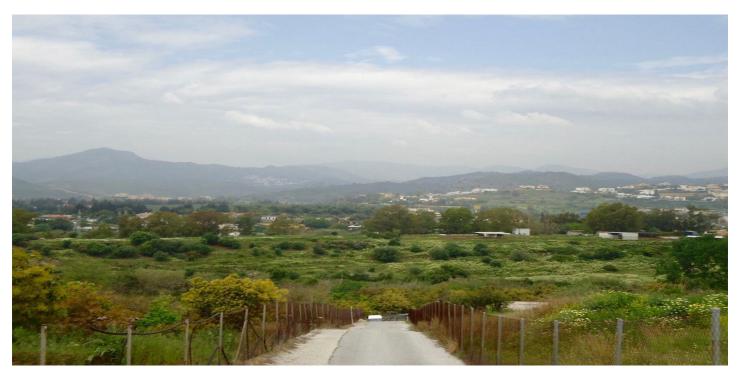

## Costa del Sol, San Pedro de Alcántara

This expansive plot of 5,620 m² with a 748 m² footprint and 900 m² interior space offers a unique investment opportunity in a prime location north of San Pedro de Alcántara, near the tranquil Las Medranas lake. The property features a commercial building with approved registration and future potential for residential construction on top, contingent upon the approval of the new Marbella PGOU. Additionally, the remaining land will also permit construction, offering significant development possibilities.

The plot includes a large parking area, as well as a portion of land with avocado trees, irrigation systems, and a water reservoir, adding versatility to the property. The location provides stunning views, with a westerly outlook towards the lake and north-facing views of the mountains and surrounding countryside. Conveniently situated, it is just a few minutes' drive from the A7 toll road, San Pedro town, Guadalmina Alta, and a range of amenities, making it a highly accessible and strategic site.