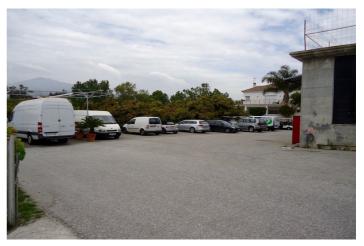

The plot includes a large parking area, as well as a portion of land with avocado trees, irrigation systems, and a water reservoir, adding versatility to the property. The location provides stunning views, with a westerly outlook towards the lake and north-facing views of the mountains and surrounding countryside. Conveniently situated, it is just a few minutes' drive from the A7 toll road, San Pedro town, Guadalmina Alta, and a range of amenities, making it a highly accessible and strategic site.