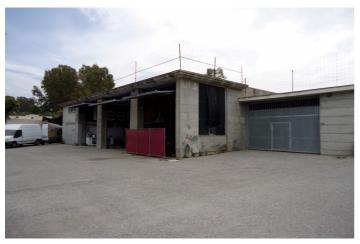

## Costa del Sol, San Pedro de Alcántara

This expansive plot of 5,620 m² with a 748 m² footprint and 900 m² interior space offers a unique investment opportunity in a prime location north of San Pedro de Alcántara, near the tranquil Las Medranas lake. The property features a commercial building with approved registration and future potential for residential construction on top, contingent upon the approval of the new Marbella PGOU. Additionally, the remaining land will also permit construction, offering significant development possibilities.

Rental contracts for the current tenants are set to expire within the next few years, opening further possibilities for redevelopment or reconfiguration of the space. With its combination of immediate rental income, future construction potential, and a sought-after location, this property represents a compelling opportunity for investors looking to capitalise on the dynamic Marbella real estate market.