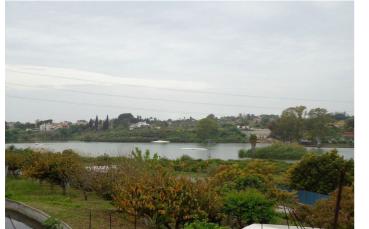

The plot includes a large parking area, as well as a portion of land with avocado trees, irrigation systems, and a water reservoir, adding versatility to the property. The location provides stunning views, with a westerly outlook towards the lake and north-facing views of the mountains and surrounding countryside. Conveniently situated, it is just a few minutes' drive from the A7 toll road, San Pedro town, Guadalmina Alta, and a range of amenities, making it a highly accessible and strategic site.