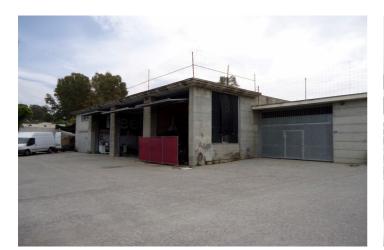

## Costa del Sol, San Pedro de Alcántara

This expansive plot of 5,620 m<sup>2</sup> with a 748 m<sup>2</sup> footprint and 900 m<sup>2</sup> interior space offers a unique investment opportunity in a prime location north of San Pedro de Alcántara, near the tranquil Las Medranas lake. The property features a commercial building with approved registration and future potential for residential construction on top, contingent upon the approval of the new Marbella PGOU. Additionally, the remaining land will also permit construction, offering significant development possibilities.