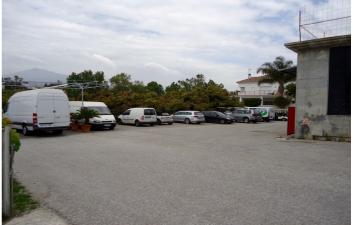

The plot includes a large parking area, as well as a portion of land with avocado trees, irrigation systems, and a water reservoir, adding versatility to the property. The location provides stunning views, with a westerly outlook towards the lake and north-facing views of the mountains and surrounding countryside. Conveniently situated, it is just a few minutes' drive from the A7 toll road, San Pedro town, Guadalmina Alta, and a range of amenities, making it a highly accessible and strategic site.