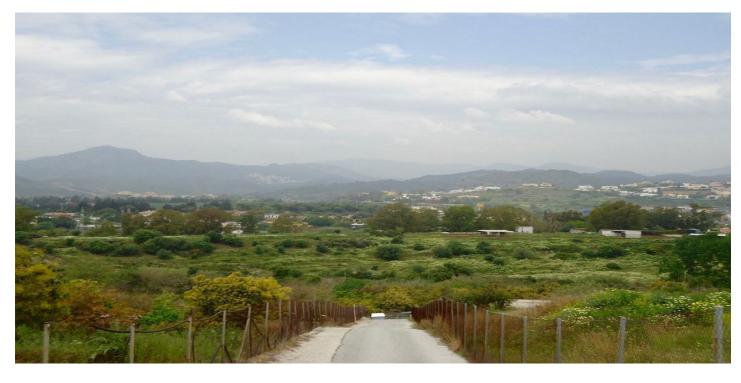

## Costa del Sol, San Pedro de Alcántara

This expansive plot of 5,620 m<sup>2</sup> with a 748 m<sup>2</sup> footprint and 900 m<sup>2</sup> interior space offers a unique investment opportunity in a prime location north of San Pedro de Alcántara, near the tranquil Las Medranas lake. The property features a commercial building with approved registration and future potential for residential construction on top, contingent upon the approval of the new Marbella PGOU. Additionally, the remaining land will also permit construction, offering significant development possibilities.

The plot includes a large parking area, as well as a portion of land with avocado trees, irrigation systems, and a water reservoir, adding versatility to the property. The location provides stunning views, with a westerly outlook towards the lake and north-facing views of the mountains and surrounding countryside. Conveniently situated, it is just a few minutes' drive from the A7 toll road, San Pedro town, Guadalmina Alta, and a range of amenities, making it a highly accessible and strategic site.