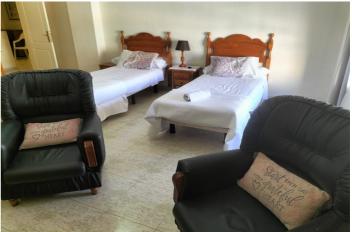

## Costa del Sol, San Pedro de Alcántara

Hostel for Sale - Great Investment Opportunity in San Pedro Alcántara An excellent opportunity for a family-operated business, this hostel is located in San Pedro Alcántara and boasts a prime investment potential. With a built area of 300 square meters, the hostel features 11 rooms, 9 bathrooms, 1 dedicated room for linens and towels, and a private bathroom. Key Features: - Reception Area: Well-organized reception to welcome guests. - Office Space: Efficient office area for managing daily operations. - Hallway: Spacious hallway providing easy access to all rooms. - In-Room Amenities: Each room is equipped with a TV, wardrobes, and Wifi for the convenience of guests. - Air Conditioning: Air conditioning in all rooms ensures a comfortable stay. - Natural Light: Ample natural light throughout the hostel creates a pleasant ambiance. - Year-round Operation: Operating 365 days a year, ensuring a consistent flow of business. - Financial Overview: - Waste Disposal: €86 every six months (€172 annually). - Community Fees: Approximately €320. - Electricity Costs: Around €586 in the summer months. - Profitable Venture: The hostel has demonstrated solid financial performance, offering good returns on investment. This property presents an enticing opportunity for those looking to enter the hospitality industry or expand their portfolio. With well-appointed rooms, essential amenities, and a strategic location, this hostel is poised to continue its success as a thriving business. Don't miss the chance to make this lucrative investment in the heart of San Pedro Alcántara! ?????