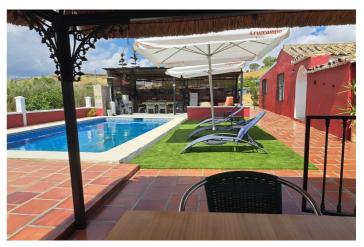

## Valle del Guadalhorce, Coín

Country property distributed in five 5 independent apartments. Four of them are on the ground floor and one on the first floor. Each apartment has unique features that make them ideal for both living and rental. The first apartment, close to the pool area, has a double bedroom, kitchen, portable air conditioning, ceiling fan, bathroom and a private terrace. The second apartment has a kitchen, dining area, bedroom with wooden ceilings and bed, bathroom with bathtub and private terrace. The third apartment, spread over two floors, offers a fully equipped kitchen, air-conditioned living room, dining area, full bathroom and an air-conditioned master bedroom on the first floor with double bed and wooden ceilings. The fourth apartment, located on the first floor of the property, includes a kitchen-dining room, dining area, double bedroom and a bathroom with bathtub. Finally, the fifth apartment is smaller and has one bedroom and a bathroom. The exterior areas are shared and include a swimming pool, large barbecue area and garden. In addition, the property has a storage room and a laundry area. The land, completely fenced and flat, has water from a private well and the community irrigation canal. Ideal for those looking for privacy and tranquility, rental business or equestrian property. Located on the north side of Coin, 15 minutes drive from the village.