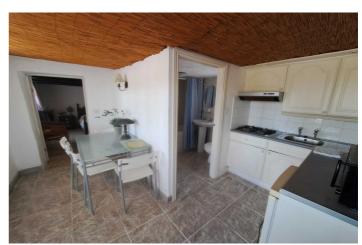

## Valle del Guadalhorce, Coín

Country property distributed in five 5 independent apartments. Four of them are on the ground floor and one on the first floor. Each apartment has unique features that make them ideal for both living and rental. The first apartment, close to the pool area, has a double bedroom, kitchen, portable air conditioning, ceiling fan, bathroom and a private terrace. The second apartment has a kitchen, dining area, bedroom with wooden ceilings and bed, bathroom with bathtub and private terrace. The third apartment, spread over two floors, offers a fully equipped kitchen, air-conditioned living room, dining area, full bathroom and an air-conditioned master bedroom on the first floor with double bed and wooden ceilings. The fourth apartment, located on the first floor of the property, includes a kitchen-dining room, dining area, double bedroom and a bathroom with bathtub. Finally, the fifth apartment is smaller and has one bedroom and a bathroom. The exterior areas are shared and include a swimming pool, large barbecue area and garden. In addition, the property has a storage room and a laundry area. The land, completely fenced and flat, has water from a private well and the community irrigation canal. Ideal for those looking for privacy and tranquility, rental business or equestrian property. Located on the north side of Coin, 15 minutes drive from the village.