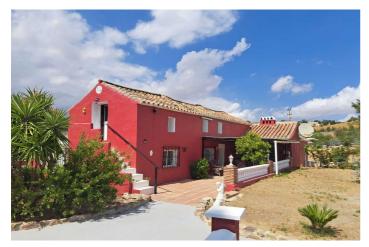

## Valle del Guadalhorce, Coín

Country property distributed in five 5 independent apartments. Four of them are on the ground floor and one on the first floor. Each apartment has unique features that make them ideal for both living and rental. The first apartment, close to the pool area, has a double bedroom, kitchen, portable air conditioning, ceiling fan, bathroom and a private terrace. The second apartment has a kitchen, dining area, bedroom with wooden ceilings and bed, bathroom with bathtub and private terrace. The third apartment, spread over two floors, offers a fully equipped kitchen, air-conditioned living room, dining area, full bathroom and an air-conditioned master bedroom on the first floor with double bed and wooden ceilings. The fourth apartment, located on the first floor of the property, includes a kitchen-dining room, dining area, double bedroom and a bathroom with bathtub. Finally, the fifth apartment is smaller and has one bedroom and a bathroom. The exterior areas are shared and include a swimming pool, large barbecue area and garden. In addition, the property has a storage room and a laundry area. The land, completely fenced and flat, has water from a private well and the community irrigation canal. Ideal for those looking for privacy and tranquility, rental business or equestrian property. Located on the north side of Coin, 15 minutes drive from the village.