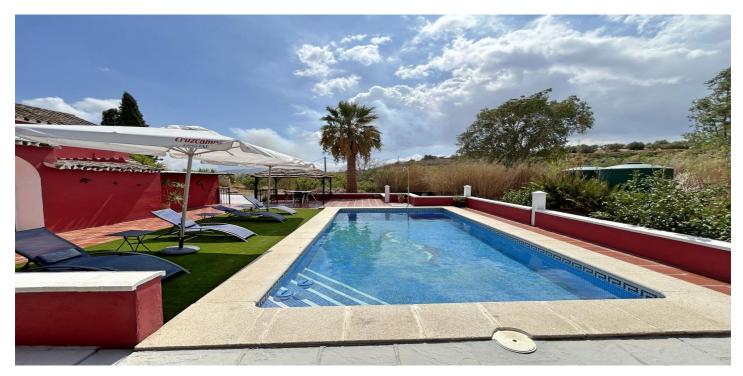

## Valle del Guadalhorce, Coín

Country property distributed in five 5 independent apartments. Four of them are on the ground floor and one on the first floor. Each apartment has unique features that make them ideal for both living and rental. The first apartment, close to the pool area, has a double bedroom, kitchen, portable air conditioning, ceiling fan, bathroom and a private terrace. The second apartment has a kitchen, dining area, bedroom with wooden ceilings and bed, bathroom with bathtub and private terrace. The third apartment, spread over two floors, offers a fully equipped kitchen, air-conditioned living room, dining area, full bathroom and an air-conditioned master bedroom on the first floor with double bed and wooden ceilings. The fourth apartment, located on the first floor of the property, includes a kitchen-dining room, dining area, double bedroom and a bathroom with bathtub. Finally, the fifth apartment is smaller and has one bedroom and a bathroom. The exterior areas are shared and include a swimming pool, large barbecue area and garden. In addition, the property has a storage room and a laundry area. The land, completely fenced and flat, has water from a private well and the community irrigation canal. Ideal for those looking for privacy and tranquility, rental business or equestrian property. Located on the north side of Coin, 15 minutes drive from the village.