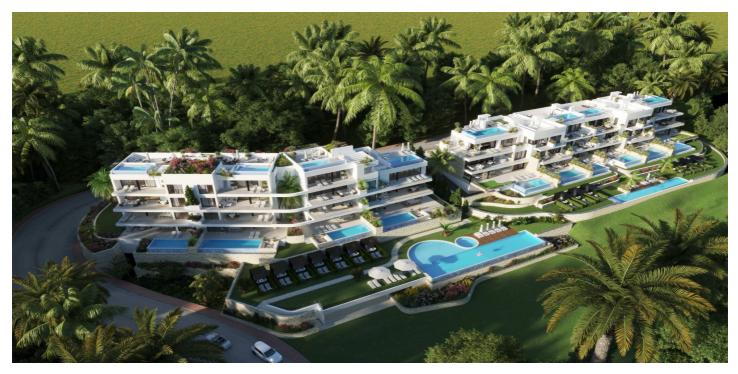

## Costa Blanca South, Las Colinas Golf

We present a new type of apartments in the Limonero Urbanization on Las Colinas Golf & Country Club with a combination of modern and traditional Mediterranean Arheitecture. This development is a mix between an apartment and a villa. Bl. 25 consists of 16 luxury apartments, while bl. 24 offers 17 apartment. All with huge terrases overlooking the surrounding natural green area. All ground floor and top floor apartments have private swimming pools. The middle floor apartments are all prepared for jacuzzi. All apartments have access to the communal swimming pools as well as the fitness room with Sauna and Hammam Sauna. On Las Colinas Golf & Country Club you will furthermore find a wide variaty of amenities for the property owners such as tennis, padel-tennis, fitness, massage, golf, trekking and much more. Inside Las Colinas Golf & Country Club you will also find a number of restaurants as well as a mini market with fresh baked bread and much more.