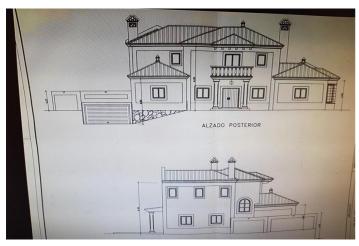

## Costa del Sol, La Duquesa

Stunning elevated flat plot of land in an urbanisation with Panoramic views of the sea and mountains. Absolutely stunning plot of land for sale on a private and developed Urbanization comprising of 17 good size plots approved for detached homes only. This Plot is 1406 Sqm with uninterrupted views of the surrounding areas and Mediterranean. Residential Plot, La Duquesa, Costa del Sol. Garden/Plot 1406 m². Setting: Close To Golf, Close To Port. Orientation: East. Condition: New Construction. Views: Sea, Mountain, Golf, Panoramic, Pool. Garden: Private. Security: Gated Complex. Category: Investment, New Development.