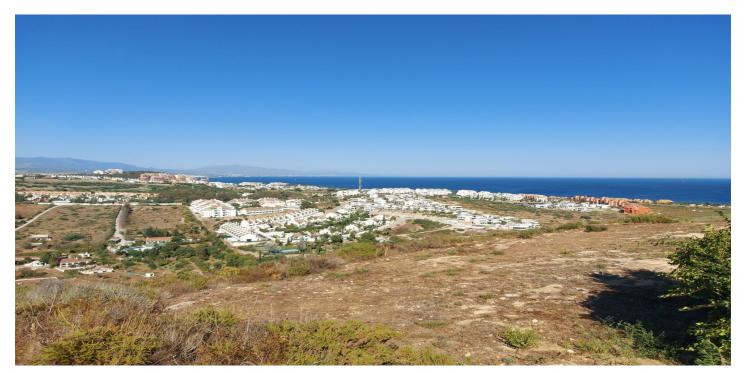

## Costa del Sol, La Duquesa

Stunning elevated flat plot of land in an urbanisation with Panoramic views of the sea and mountains. Absolutely stunning plot of land for sale on a private and developed Urbanization comprising of 17 good size plots approved for detached homes only. This Plot is 1406 Sqm with uninterrupted views of the surrounding areas and Mediterranean. Residential Plot, La Duquesa, Costa del Sol. Garden/Plot 1406 m². Setting: Close To Golf, Close To Port. Orientation: East. Condition: New Construction. Views: Sea, Mountain, Golf, Panoramic, Pool. Garden: Private. Security: Gated Complex. Category: Investment, New Development.