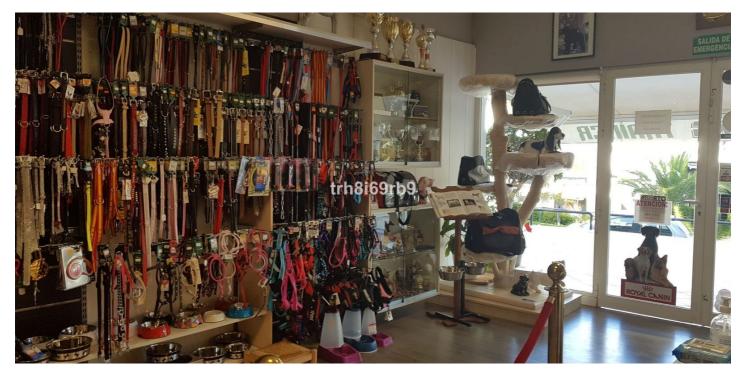

## Costa del Sol, San Pedro de Alcántara

LEASEHOLD - THE SALE OF AN ESTABLISHED AND BUSY DOG GROOMING SERVICE established over 35 years of experience, with a proven, loyal clientele developed in a premises located in a busy Shopping Center (San Pedro/Marbella) plus two parking spaces at the door of the premises. In terms of activity and volume of work, it is worth noting the low season (February, March, October and November) where around 10 dogs a day are groomed, and the high season here between 15 and 20 dogs per day. The business also offers a home pick-up service and have a SPA service with Ozone. In addition to offering the service of dog grooming, the current owner is registered for the teaching of the grooming profession and courses are given to students who want to learn the profession. The transfer of the business includes the entire store (all the stock is paid for), as well as all the furnishings and working elements of the dog grooming operation (dryers, tubs, scissors, etc) as well as the van for the collection of the dogs. PLEASE NOTE: The price is for the sale of the business, goodwill, stock, and the lease for the premises the business occupies. The freehold for the premises in NOT for sale but may be negotiable with owner to take over lease without the business. Terms and Conditions Apply. . Business, Guadalmina Alta, Costa del Sol. Built 200 m<sup>2</sup>. Setting : Commercial Area. Orientation : South East. Condition : Good. Climate Control : Air Conditioning. Furniture : Fully Furnished. Parking : Underground. Utilities : Electricity, Drinkable Water, Telephone.