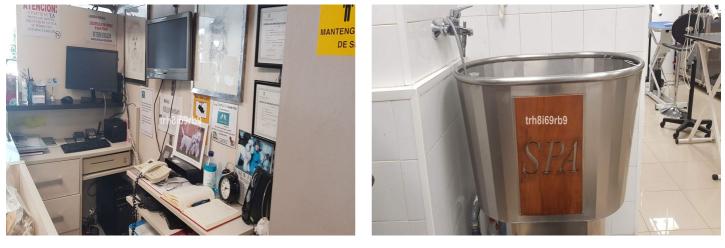

## Costa del Sol, San Pedro de Alcántara

LEASEHOLD - THE SALE OF AN ESTABLISHED AND BUSY DOG GROOMING SERVICE established over 35 years of experience, with a proven, loyal clientele developed in a premises located in a busy Shopping Center (San Pedro/Marbella) plus two parking spaces at the door of the premises. In terms of activity and volume of work, it is worth noting the low season (February, March, October and November) where around 10 dogs a day are groomed, and the high season here between 15 and 20 dogs per day. The business also offers a home pick-up service and have a SPA service with Ozone. In addition to offering the service of dog grooming, the current owner is registered for the teaching of the grooming profession and courses are given to students who want to learn the profession. The transfer of the business includes the entire store (all the stock is paid for), as well as all the furnishings and working elements of the dog grooming operation (dryers, tubs, scissors, etc) as well as the van for the collection of the dogs. PLEASE NOTE: The price is for the sale of the business, goodwill, stock, and the lease for the premises the business occupies. The freehold for the premises in NOT for sale but may be negotiable with owner to take over lease without the business. Terms and Conditions Apply. . Business, Guadalmina Alta, Costa del Sol. Built 200 m<sup>2</sup>. Setting : Commercial Area. Orientation : South East. Condition : Good. Climate Control : Air Conditioning. Furniture : Fully Furnished. Parking : Underground. Utilities : Electricity, Drinkable Water, Telephone.