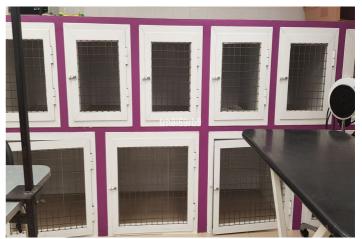

## Costa del Sol, San Pedro de Alcántara

LEASEHOLD - THE SALE OF AN ESTABLISHED AND BUSY DOG GROOMING SERVICE established over 35 years of experience, with a proven, loyal clientele developed in a premises located in a busy Shopping Center (San Pedro/Marbella) plus two parking spaces at the door of the premises. In terms of activity and volume of work, it is worth noting the low season (February, March, October and November) where around 10 dogs a day are groomed, and the high season here between 15 and 20 dogs per day. The business also offers a home pick-up service and have a SPA service with Ozone. In addition to offering the service of dog grooming, the current owner is registered for the teaching of the grooming profession and courses are given to students who want to learn the profession. The transfer of the business includes the entire store (all the stock is paid for), as well as all the furnishings and working elements of the dog grooming operation (dryers, tubs, scissors, etc) as well as the van for the collection of the dogs. PLEASE NOTE: The price is for the sale of the business, goodwill, stock, and the lease for the premises the business occupies. The freehold for the premises in NOT for sale but may be negotiable with owner to take over lease without the business. Terms and Conditions Apply. . Business, Guadalmina Alta, Costa del Sol. Built 200 m<sup>2</sup>. Setting : Commercial Area. Orientation : South East. Condition : Good. Climate Control : Air Conditioning. Furniture : Fully Furnished. Parking : Underground. Utilities : Electricity, Drinkable Water, Telephone.