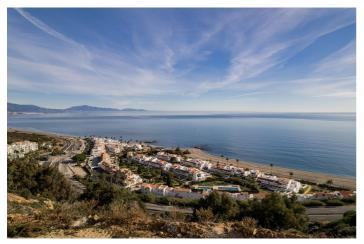

## Costa del Sol, Manilva

Situated in an elevated position just above the Mediterranean Sea and a short distance away from the renowned resort of Sotogrande, this residential plot boasts the most incredible panoramic views. Set within a new urbanisation close to the coast, this spacious plot has an approved license for a 387m2 (of which 149m2 terraces) villa built over two floors with private pool. The allowed max build percentage is 33% in the area so a 500m2 build plus basement would be possible if desired. The maximum allotted footprint would be 25% or 378m2. The plot would transact with ITP (7%), not IVA (21%). A plot with incredible potential due to the unrivalled panoramic views to the sea, the bay of Estepona, Gibraltar and the African coastline. Close to the beach and the amenties of Sotogrande, La Duquesa, Sabinillas & Estepona. Comes with an approved license and selling with ITP.