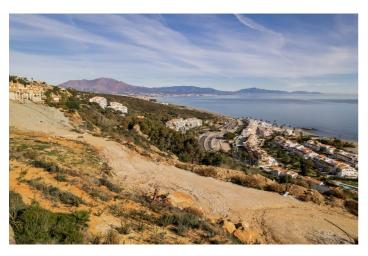

## Costa del Sol, Manilva

Situated in an elevated position just above the Mediterranean Sea and a short distance away from the renowned resort of Sotogrande, this residential plot boasts the most incredible panoramic views. Set within a new urbanisation close to the coast, this spacious plot has an approved license for a 387m2 (of which 149m2 terraces) villa built over two floors with private pool. The allowed max build percentage is 33% in the area so a 500m2 build plus basement would be possible if desired. The maximum allotted footprint would be 25% or 378m2. The plot would transact with ITP (7%), not IVA (21%). A plot with incredible potential due to the unrivalled panoramic views to the sea, the bay of Estepona, Gibraltar and the African coastline. Close to the beach and the amenties of Sotogrande, La Duquesa, Sabinillas & Estepona. Comes with an approved license and selling with ITP.