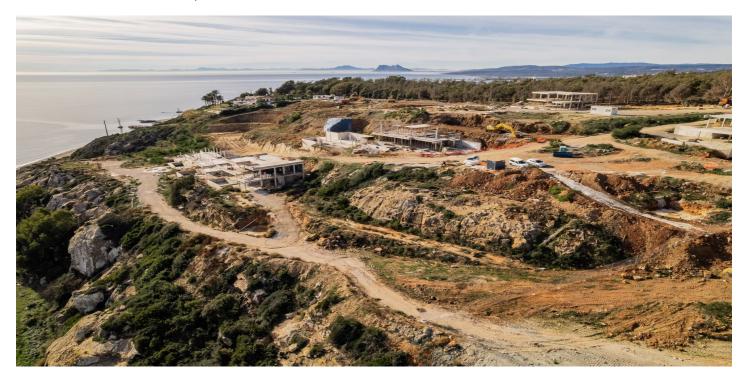

## Costa del Sol, Manilva

Situated in an elevated position just above the Mediterranean Sea and a short distance away from the renowned resort of Sotogrande, this residential plot boasts the most incredible panoramic views. Set within a new urbanisation close to the coast, this spacious plot has an approved license for a 387m2 (of which 149m2 terraces) villa built over two floors with private pool. The allowed max build percentage is 33% in the area so a 500m2 build plus basement would be possible if desired. The maximum allotted footprint would be 25% or 378m2. The plot would transact with ITP (7%), not IVA (21%). A plot with incredible potential due to the unrivalled panoramic views to the sea, the bay of Estepona, Gibraltar and the African coastline. Close to the beach and the amenties of Sotogrande, La Duquesa, Sabinillas & Estepona. Comes with an approved license and selling with ITP.