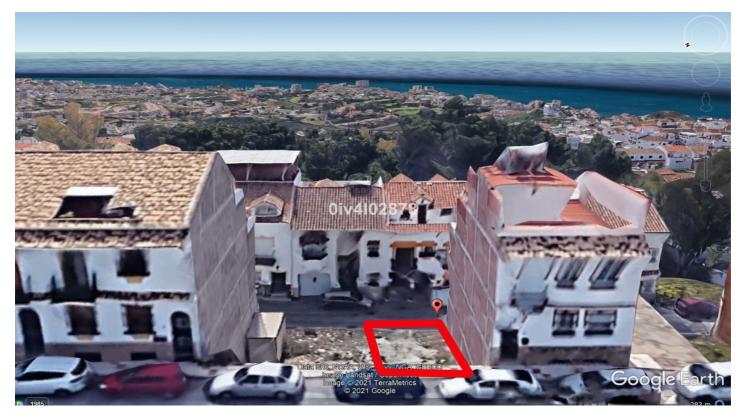

## Residential Plot for sale in Benalmadena Pueblo, Benalmádena

## Costa del Sol, Benalmadena Pueblo

Urban plot of 108m2 located in Benalmadena Pueblo, great location, higher level with sea views, close to shops restaurants and everything the charming Pueblo has to offer. Building allowance of 1,1587m2/m2=125,14m2 for the build of townhouse or apartments. Composed of Lower garage level plus 3 levels and atic level. C1 Classification=Casco. Total build area permitted subject to (planning permission) in excess of 325m2, given that the plot spans 2 roads with access from each. Given the elevation much of the build allowance isnt computable hence allowing a larger build area. There exisits the possibility of purchasing the adjacent plot of same size and construction area. Price for both plots together 270.000€.