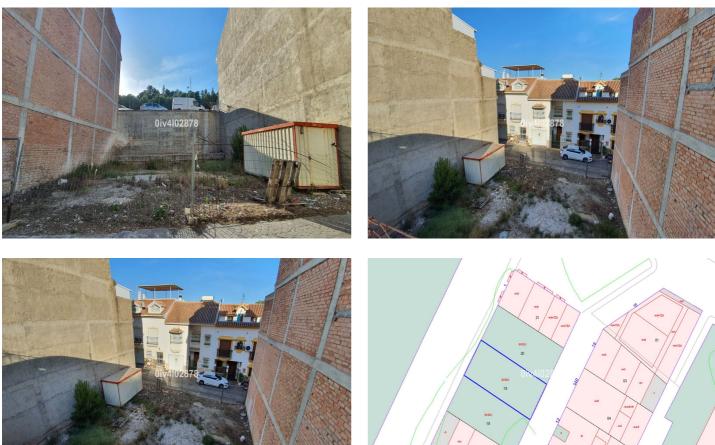

## Costa del Sol, Benalmadena Pueblo

Urban plot of 108m2 located in Benalmadena Pueblo, great location, higher level with sea views, close to shops restaurants and everything the charming Pueblo has to offer. Building allowance of 1,1587m2/m2=125,14m2 for the build of townhouse or apartments. Composed of Lower garage level plus 3 levels and atic level. C1 Classification=Casco. Total build area permitted subject to (planning permission) in excess of 325m2, given that the plot spans 2 roads with access from each. Given the elevation much of the build allowance isnt computable hence allowing a larger build area. There exisits the possibility of purchasing the adjacent plot of same size and construction area. Price for both plots together 270.000€.