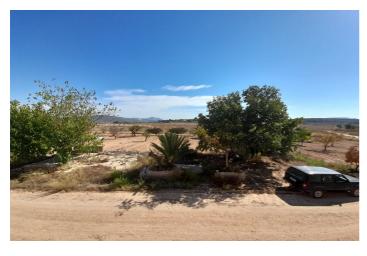

## Vinalopó Medio, Pinoso/El Pinós

This property is located on the border between Pinoso and Jumilla, it belongs to Jumilla and therefore to the Murcia region, but it is actually closer to Pinoso. The property consists of a large old country house, spread over two floors. This house needs reform to modernize it, but due to its large surface it has many possibilities. It currently has a living room with fireplace, 3 bedrooms, a bathroom, kitchen and patio, and on the upper floor it has a large open space. Apart from the property there is a huge garage of almost 140 square meters. In front of the property there is a piece of land included in the price of 1,300 square meters. There is also the possibility of buying more land if you need it. Note: PLease note that between the main house and the garage there is a piece of land that does not belong to this property. We are specialists in the Costa Blanca and Costa Calida specialising in the Alicante and Murcia Inland regions with a particular emphasis on Elda, Pinoso, Aspe, Elche and surrounding areas. We are an established, well known and trusted company that has built a solid reputation amongst buyers and sellers since we began trading in 2004. We offer a complete service with no hidden charges or surprises, starting with sourcing the property, right through to completion, and an unrivalled after sales service which includes property management, building services, and general help and advice to make your new house a home. With a portfolio of well over 1400 properties for sale, we are confident that we can help, so just let us know your preferred property, budget and location, and we will do the rest.