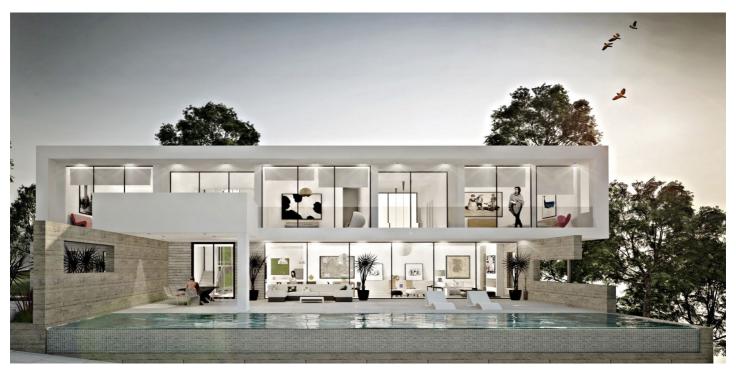

# Costa del Sol, La Mairena

Elegant Modern Villa with Panoramic Sea Views in La Mairena, Marbella Nestled in the hills of La Mairena on the Costa del Sol, this stunning contemporary villa offers a rare combination of architectural elegance, total privacy, and breathtaking natural surroundings. With sweeping views over the Mediterranean and surrounding mountains, the property provides a peaceful retreat just minutes from the heart of Marbella. Currently under construction, the villa is designed with clean lines, expansive glass walls, and open-plan living areas that maximize natural light and the spectacular scenery. Set on a generous plot of over 3,700 m<sup>2</sup>, the home boasts over 550 m<sup>2</sup> of built space plus 175 m<sup>2</sup> of terraces and a 300m2 solarium – perfect for entertaining, relaxing, or simply enjoying the tranquility of the setting. Inside, you'll find a sleek, fully fitted kitchen, spacious living areas with a fireplace, and seamless indoor-outdoor flow. The property also includes features such as air conditioning, double glazing, a private garden, lift, solarium, and ample storage. Although you're surrounded by nature, the villa is just a short 7-minute drive to some of Marbella's finest beaches, and close to top golf courses, international schools, and amenities. Whether you're looking for a luxurious year-round residence or a peaceful holiday escape, this villa is a unique opportunity to own a slice of contemporary paradise in one of the Costa del Sol's most desirable areas.