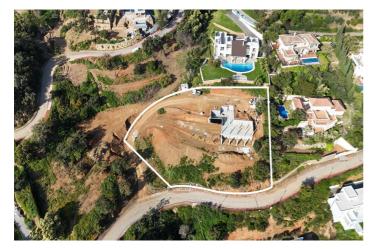

# Costa del Sol, La Mairena

Elegant Modern Villa with Panoramic Sea Views in La Mairena, Marbella Nestled in the hills of La Mairena on the Costa del Sol, this stunning contemporary villa offers a rare combination of architectural elegance, total privacy, and breathtaking natural surroundings. With sweeping views over the Mediterranean and surrounding mountains, the property provides a peaceful retreat just minutes from the heart of Marbella. Currently under construction, the villa is designed with clean lines, expansive glass walls, and open-plan living areas that maximize natural light and the spectacular scenery. Set on a generous plot of over 3,700 m<sup>2</sup>, the home boasts over 550 m<sup>2</sup> of built space plus 175 m<sup>2</sup> of terraces and a 300m2 solarium – perfect for entertaining, relaxing, or simply enjoying the tranquility of the setting. Inside, you'll find a sleek, fully fitted kitchen, spacious living areas with a fireplace, and seamless indoor-outdoor flow. The property also includes features such as air conditioning, double glazing, a private garden, lift, solarium, and ample storage. Although you're surrounded by nature, the villa is just a short 7-minute drive to some of Marbella's finest beaches, and close to top golf courses, international schools, and amenities. Whether you're looking for a luxurious year-round residence or a peaceful holiday escape, this villa is a unique opportunity to own a slice of contemporary paradise in one of the Costa del Sol's most desirable areas.