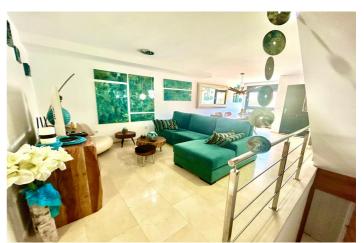

## Costa Blanca North, Calpe

Exclusive 3 bedroom 2 bathroom Townhouse for sale with lift to all floors. This spacious townhouse is situated on a small complex within walking distance of Calpe town centre and all amenities, the property enjoys excellent views towards the Ifach, mountains and sea. We enter the property into the open plan living/dining room with inox and marble feature staircase leading to first floor and also the basement garage, doors lead to a good sized family bathroom and fully fitted separate kitchen with a range of fully fitted units and appliances, a single door leads out onto the rear garden and terrace area which gives access to the large communal swimming pool and private visitor parking area. From the living room stairs and lift lead to the lower basement level with large double garage with electric door, leading out into the main garage area. It is possible to access every floor via the lift from the garage. The first floor of the property consists of 2 double bedrooms with the master have in ensuite bathroom, a single bedroom and a family bathroom, from this level stairs and lift take us to us to the top floor solarium which gives amazing views both to the coast and also inland mountain views, there are two large terraces with water and electric connections and also there is a waiters kitchen with fridge and sink. Outside to the front of the property there is a gravel garden area and to the rear another garden and terrace area which has access to the kitchen, in addition to the private garage, there is further secure parking, a large communal pool with terrace and an area set aside with picnic tables. This is an excellent property that has been fitted with quality doors and furnishings, a spacious lift means easy access to all floors from the garage to the roof terrace. Please call to arrange viewings.