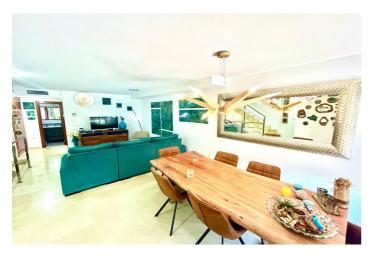

## Costa Blanca North, Calpe

Exclusive 3 bedroom 2 bathroom Townhouse for sale with lift to all floors. This spacious townhouse is situated on a small complex within walking distance of Calpe town centre and all amenities, the property enjoys excellent views towards the Ifach, mountains and sea. We enter the property into the open plan living/dining room with inox and marble feature staircase leading to first floor and also the basement garage, doors lead to a good sized family bathroom and fully fitted separate kitchen with a range of fully fitted units and appliances, a single door leads out onto the rear garden and terrace area which gives access to the large communal swimming pool and private visitor parking area. From the living room stairs and lift lead to the lower basement level with large double garage with electric door, leading out into the main garage area. It is possible to access every floor via the lift from the garage. The first floor of the property consists of 2 double bedrooms with the master have in ensuite bathroom, a single bedroom and a family bathroom, from this level stairs and lift take us to us to the top floor solarium which gives amazing views both to the coast and also inland mountain views, there are two large terraces with water and electric connections and also there is a waiters kitchen with fridge and sink. Outside to the front of the property there is a gravel garden area and to the rear another garden and terrace area which has access to the kitchen, in addition to the private garage, there is further secure parking, a large communal pool with terrace and an area set aside with picnic tables. This is an excellent property that has been fitted with quality doors and furnishings, a spacious lift means easy access to all floors from the garage to the roof terrace. Please call to arrange viewings.