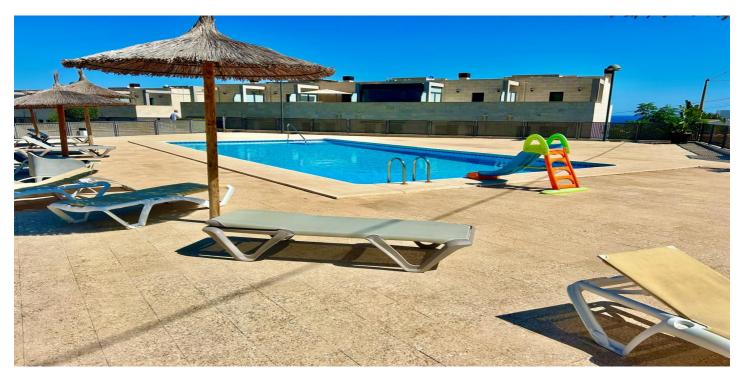

## Costa Blanca North, Calpe

Exclusive 3 bedroom 2 bathroom Townhouse for sale with lift to all floors. This spacious townhouse is situated on a small complex within walking distance of Calpe town centre and all amenities, the property enjoys excellent views towards the Ifach, mountains and sea. We enter the property into the open plan living/dining room with inox and marble feature staircase leading to first floor and also the basement garage, doors lead to a good sized family bathroom and fully fitted separate kitchen with a range of fully fitted units and appliances, a single door leads out onto the rear garden and terrace area which gives access to the large communal swimming pool and private visitor parking area. From the living room stairs and lift lead to the lower basement level with large double garage with electric door, leading out into the main garage area. It is possible to access every floor via the lift from the garage. The first floor of the property consists of 2 double bedrooms with the master have in ensuite bathroom, a single bedroom and a family bathroom, from this level stairs and lift take us to us to the top floor solarium which gives amazing views both to the coast and also inland mountain views, there are two large terraces with water and electric connections and also there is a waiters kitchen with fridge and sink. Outside to the front of the property there is a gravel garden area and to the rear another garden and terrace area which has access to the kitchen, in addition to the private garage, there is further secure parking, a large communal pool with terrace and an area set aside with picnic tables. This is an excellent property that has been fitted with quality doors and furnishings, a spacious lift means easy access to all floors from the garage to the roof terrace. Please call to arrange viewings.

## Eigenschaften:

Merkmale Aufzug Doppelverglasung Einstellungsschränke **Pool** Gemeinschaft Privat Parken Garage