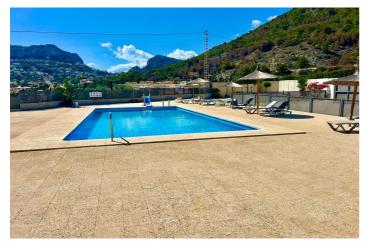

## Costa Blanca North, Calpe

Exclusive 3 bedroom 2 bathroom Townhouse for sale with lift to all floors. This spacious townhouse is situated on a small complex within walking distance of Calpe town centre and all amenities, the property enjoys excellent views towards the Ifach, mountains and sea. We enter the property into the open plan living/dining room with inox and marble feature staircase leading to first floor and also the basement garage, doors lead to a good sized family bathroom and fully fitted separate kitchen with a range of fully fitted units and appliances, a single door leads out onto the rear garden and terrace area which gives access to the large communal swimming pool and private visitor parking area. From the living room stairs and lift lead to the lower basement level with large double garage with electric door, leading out into the main garage area. It is possible to access every floor via the lift from the garage. The first floor of the property consists of 2 double bedrooms with the master have in ensuite bathroom, a single bedroom and a family bathroom, from this level stairs and lift take us to us to the top floor solarium which gives amazing views both to the coast and also inland mountain views, there are two large terraces with water and electric connections and also there is a waiters kitchen with fridge and sink. Outside to the front of the property there is a gravel garden area and to the rear another garden and terrace area which has access to the kitchen, in addition to the private garage, there is further secure parking, a large communal pool with terrace and an area set aside with picnic tables. This is an excellent property that has been fitted with quality doors and furnishings, a spacious lift means easy access to all floors from the garage to the roof terrace. Please call to arrange viewings.

## Eigenschaften:

Merkmale Aufzug Doppelverglasung Einstellungsschränke **Pool** Gemeinschaft Privat Parken Garage