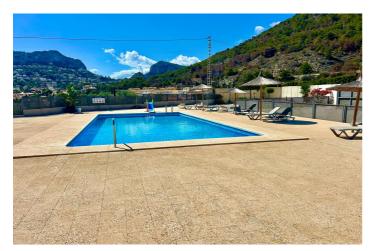

## Costa Blanca North, Calpe

Exclusive 3 bedroom 2 bathroom Townhouse for sale with lift to all floors. This spacious townhouse is situated on a small complex within walking distance of Calpe town centre and all amenities, the property enjoys excellent views towards the Ifach, mountains and sea. We enter the property into the open plan living/dining room with inox and marble feature staircase leading to first floor and also the basement garage, doors lead to a good sized family bathroom and fully fitted separate kitchen with a range of fully fitted units and appliances, a single door leads out onto the rear garden and terrace area which gives access to the large communal swimming pool and private visitor parking area. From the living room stairs and lift lead to the lower basement level with large double garage with electric door, leading out into the main garage area. It is possible to access every floor via the lift from the garage. The first floor of the property consists of 2 double bedrooms with the master have in ensuite bathroom, a single bedroom and a family bathroom, from this level stairs and lift take us to us to the top floor solarium which gives amazing views both to the coast and also inland mountain views, there are two large terraces with water and electric connections and also there is a waiters kitchen with fridge and sink. Outside to the front of the property there is a gravel garden area and to the rear another garden and terrace area which has access to the kitchen, in addition to the private garage, there is further secure parking, a large communal pool with terrace and an area set aside with picnic tables. This is an excellent property that has been fitted with quality doors and furnishings, a spacious lift means easy access to all floors from the garage to the roof terrace. Please call to arrange viewings.

## **Features:**

Features Lift Double Glazing Fitted Wardrobes **Pool** Communal Private **Parking** Garage