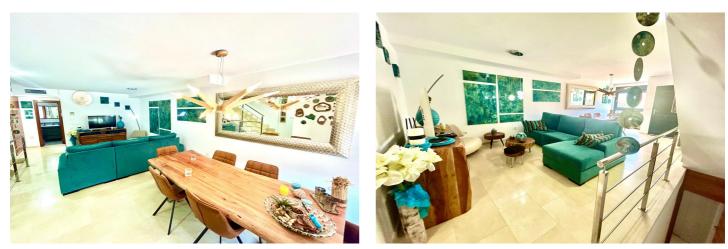

## Costa Blanca North, Calpe

Exclusive 3 bedroom 2 bathroom Townhouse for sale with lift to all floors. This spacious townhouse is situated on a small complex within walking distance of Calpe town centre and all amenities, the property enjoys excellent views towards the Ifach, mountains and sea. We enter the property into the open plan living/dining room with inox and marble feature staircase leading to first floor and also the basement garage, doors lead to a good sized family bathroom and fully fitted separate kitchen with a range of fully fitted units and appliances, a single door leads out onto the rear garden and terrace area which gives access to the large communal swimming pool and private visitor parking area. From the living room stairs and lift lead to the lower basement level with large double garage with electric door, leading out into the main garage area. It is possible to access every floor via the lift from the garage. The first floor of the property consists of 2 double bedrooms with the master have in ensuite bathroom, a single bedroom and a family bathroom, from this level stairs and lift take us to us to the top floor solarium which gives amazing views both to the coast and also inland mountain views, there are two large terraces with water and electric connections and also there is a waiters kitchen with fridge and sink. Outside to the front of the property there is a gravel garden area and to the rear another garden and terrace area which has access to the kitchen, in addition to the private garage, there is further secure parking, a large communal pool with terrace and an area set aside with picnic tables. This is an excellent property that has been fitted with quality doors and furnishings, a spacious lift means easy access to all floors from the garage to the roof terrace. Please call to arrange viewings.