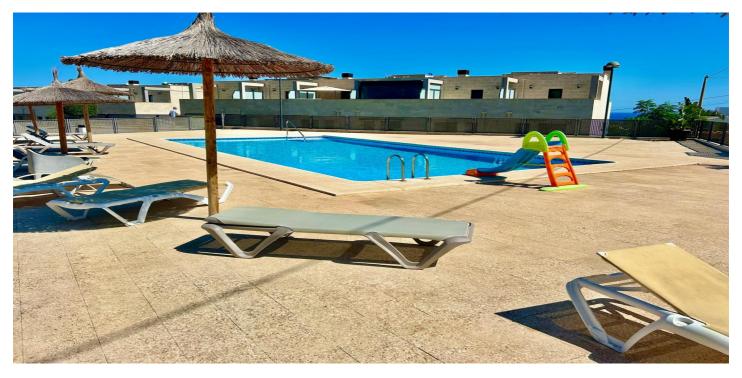

## Costa Blanca North, Calpe

Exclusive 3 bedroom 2 bathroom Townhouse for sale with lift to all floors. This spacious townhouse is situated on a small complex within walking distance of Calpe town centre and all amenities, the property enjoys excellent views towards the Ifach, mountains and sea. We enter the property into the open plan living/dining room with inox and marble feature staircase leading to first floor and also the basement garage, doors lead to a good sized family bathroom and fully fitted separate kitchen with a range of fully fitted units and appliances, a single door leads out onto the rear garden and terrace area which gives access to the large communal swimming pool and private visitor parking area. From the living room stairs and lift lead to the lower basement level with large double garage with electric door, leading out into the main garage area. It is possible to access every floor via the lift from the garage. The first floor of the property consists of 2 double bedrooms with the master have in ensuite bathroom, a single bedroom and a family bathroom, from this level stairs and lift take us to us to the top floor solarium which gives amazing views both to the coast and also inland mountain views, there are two large terraces with water and electric connections and also there is a waiters kitchen with fridge and sink. Outside to the front of the property there is a gravel garden area and to the rear another garden and terrace area which has access to the kitchen, in addition to the private garage, there is further secure parking, a large communal pool with terrace and an area set aside with picnic tables. This is an excellent property that has been fitted with quality doors and furnishings, a spacious lift means easy access to all floors from the garage to the roof terrace. Please call to arrange viewings.

## **Características:**

**Caracteristicas** Ascensor Doble acristalamiento Armarios Empotrados

**Piscina** Piscina Comunitaria Piscina Privada **Aparcamiento** Garaje