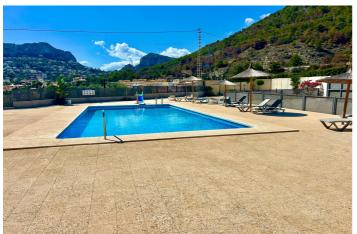

## Costa Blanca North, Calpe

Exclusive 3 bedroom 2 bathroom Townhouse for sale with lift to all floors. This spacious townhouse is situated on a small complex within walking distance of Calpe town centre and all amenities, the property enjoys excellent views towards the Ifach, mountains and sea. We enter the property into the open plan living/dining room with inox and marble feature staircase leading to first floor and also the basement garage, doors lead to a good sized family bathroom and fully fitted separate kitchen with a range of fully fitted units and appliances, a single door leads out onto the rear garden and terrace area which gives access to the large communal swimming pool and private visitor parking area. From the living room stairs and lift lead to the lower basement level with large double garage with electric door, leading out into the main garage area. It is possible to access every floor via the lift from the garage. The first floor of the property consists of 2 double bedrooms with the master have in ensuite bathroom, a single bedroom and a family bathroom, from this level stairs and lift take us to us to the top floor solarium which gives amazing views both to the coast and also inland mountain views, there are two large terraces with water and electric connections and also there is a waiters kitchen with fridge and sink. Outside to the front of the property there is a gravel garden area and to the rear another garden and terrace area which has access to the kitchen, in addition to the private garage, there is further secure parking, a large communal pool with terrace and an area set aside with picnic tables. This is an excellent property that has been fitted with quality doors and furnishings, a spacious lift means easy access to all floors from the garage to the roof terrace. Please call to arrange viewings.

## **Características:**

**Caracteristicas** Ascensor Doble acristalamiento Armarios Empotrados

**Piscina** Piscina Comunitaria Piscina Privada **Aparcamiento** Garaje