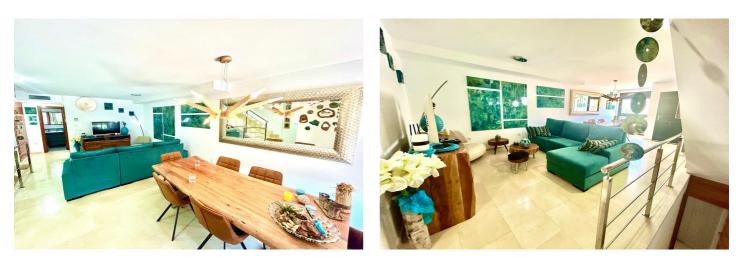

## Costa Blanca North, Calpe

Exclusive 3 bedroom 2 bathroom Townhouse for sale with lift to all floors. This spacious townhouse is situated on a small complex within walking distance of Calpe town centre and all amenities, the property enjoys excellent views towards the Ifach, mountains and sea. We enter the property into the open plan living/dining room with inox and marble feature staircase leading to first floor and also the basement garage, doors lead to a good sized family bathroom and fully fitted separate kitchen with a range of fully fitted units and appliances, a single door leads out onto the rear garden and terrace area which gives access to the large communal swimming pool and private visitor parking area. From the living room stairs and lift lead to the lower basement level with large double garage with electric door, leading out into the main garage area. It is possible to access every floor via the lift from the garage. The first floor of the property consists of 2 double bedrooms with the master have in ensuite bathroom, a single bedroom and a family bathroom, from this level stairs and lift take us to us to the top floor solarium which gives amazing views both to the coast and also inland mountain views, there are two large terraces with water and electric connections and also there is a waiters kitchen with fridge and sink. Outside to the front of the property there is a gravel garden area and to the rear another garden and terrace area which has access to the kitchen, in addition to the private garage, there is further secure parking, a large communal pool with terrace and an area set aside with picnic tables. This is an excellent property that has been fitted with quality doors and furnishings, a spacious lift means easy access to all floors from the garage to the roof terrace. Please call to arrange viewings.