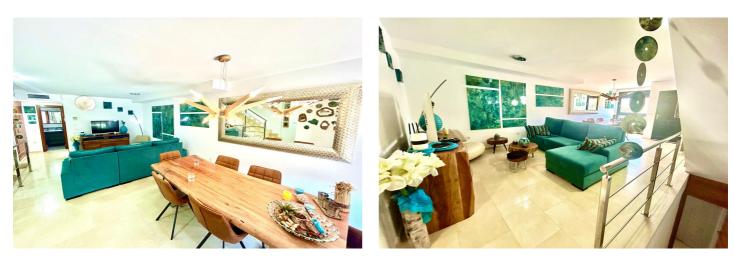

## Costa Blanca North, Calpe

Exclusive 3 bedroom 2 bathroom Townhouse for sale with lift to all floors. This spacious townhouse is situated on a small complex within walking distance of Calpe town centre and all amenities, the property enjoys excellent views towards the Ifach, mountains and sea. We enter the property into the open plan living/dining room with inox and marble feature staircase leading to first floor and also the basement garage, doors lead to a good sized family bathroom and fully fitted separate kitchen with a range of fully fitted units and appliances, a single door leads out onto the rear garden and terrace area which gives access to the large communal swimming pool and private visitor parking area. From the living room stairs and lift lead to the lower basement level with large double garage with electric door, leading out into the main garage area. It is possible to access every floor via the lift from the garage. The first floor of the property consists of 2 double bedrooms with the master have in ensuite bathroom, a single bedroom and a family bathroom, from this level stairs and lift take us to us to the top floor solarium which gives amazing views both to the coast and also inland mountain views, there are two large terraces with water and electric connections and also there is a waiters kitchen with fridge and sink. Outside to the front of the property there is a gravel garden area and to the rear another garden and terrace area which has access to the kitchen, in addition to the private garage, there is further secure parking, a large communal pool with terrace and an area set aside with picnic tables. This is an excellent property that has been fitted with quality doors and furnishings, a spacious lift means easy access to all floors from the garage to the roof terrace. Please call to arrange viewings.