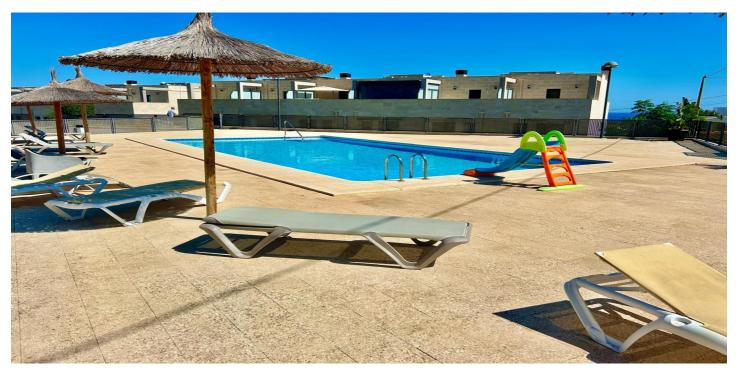

## Costa Blanca North, Calpe

Exclusive 3 bedroom 2 bathroom Townhouse for sale with lift to all floors. This spacious townhouse is situated on a small complex within walking distance of Calpe town centre and all amenities, the property enjoys excellent views towards the Ifach, mountains and sea. We enter the property into the open plan living/dining room with inox and marble feature staircase leading to first floor and also the basement garage, doors lead to a good sized family bathroom and fully fitted separate kitchen with a range of fully fitted units and appliances, a single door leads out onto the rear garden and terrace area which gives access to the large communal swimming pool and private visitor parking area. From the living room stairs and lift lead to the lower basement level with large double garage with electric door, leading out into the main garage area. It is possible to access every floor via the lift from the garage. The first floor of the property consists of 2 double bedrooms with the master have in ensuite bathroom, a single bedroom and a family bathroom, from this level stairs and lift take us to us to the top floor solarium which gives amazing views both to the coast and also inland mountain views, there are two large terraces with water and electric connections and also there is a waiters kitchen with fridge and sink. Outside to the front of the property there is a gravel garden area and to the rear another garden and terrace area which has access to the kitchen, in addition to the private garage, there is further secure parking, a large communal pool with terrace and an area set aside with picnic tables. This is an excellent property that has been fitted with quality doors and furnishings, a spacious lift means easy access to all floors from the garage to the roof terrace. Please call to arrange viewings.

## Spécification:

**Caractéristiques** Ascenseur Double vitrage Armoires ajustées

**Piscine** Communautaire Private **Parking** Garage