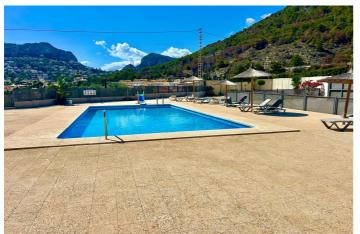

## Costa Blanca North, Calpe

Exclusive 3 bedroom 2 bathroom Townhouse for sale with lift to all floors. This spacious townhouse is situated on a small complex within walking distance of Calpe town centre and all amenities, the property enjoys excellent views towards the Ifach, mountains and sea. We enter the property into the open plan living/dining room with inox and marble feature staircase leading to first floor and also the basement garage, doors lead to a good sized family bathroom and fully fitted separate kitchen with a range of fully fitted units and appliances, a single door leads out onto the rear garden and terrace area which gives access to the large communal swimming pool and private visitor parking area. From the living room stairs and lift lead to the lower basement level with large double garage with electric door, leading out into the main garage area. It is possible to access every floor via the lift from the garage. The first floor of the property consists of 2 double bedrooms with the master have in ensuite bathroom, a single bedroom and a family bathroom, from this level stairs and lift take us to us to the top floor solarium which gives amazing views both to the coast and also inland mountain views, there are two large terraces with water and electric connections and also there is a waiters kitchen with fridge and sink. Outside to the front of the property there is a gravel garden area and to the rear another garden and terrace area which has access to the kitchen, in addition to the private garage, there is further secure parking, a large communal pool with terrace and an area set aside with picnic tables. This is an excellent property that has been fitted with quality doors and furnishings, a spacious lift means easy access to all floors from the garage to the roof terrace. Please call to arrange viewings.

## Spécification:

**Caractéristiques** Ascenseur Double vitrage Armoires ajustées

**Piscine** Communautaire Private **Parking** Garage