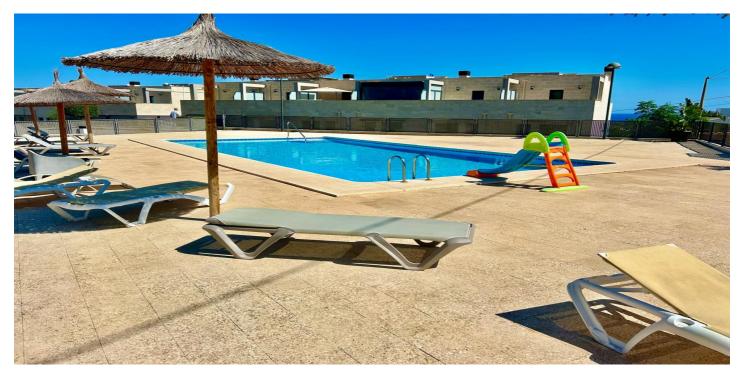

## Costa Blanca North, Calpe

Exclusive 3 bedroom 2 bathroom Townhouse for sale with lift to all floors. This spacious townhouse is situated on a small complex within walking distance of Calpe town centre and all amenities, the property enjoys excellent views towards the Ifach, mountains and sea. We enter the property into the open plan living/dining room with inox and marble feature staircase leading to first floor and also the basement garage, doors lead to a good sized family bathroom and fully fitted separate kitchen with a range of fully fitted units and appliances, a single door leads out onto the rear garden and terrace area which gives access to the large communal swimming pool and private visitor parking area. From the living room stairs and lift lead to the lower basement level with large double garage with electric door, leading out into the main garage area. It is possible to access every floor via the lift from the garage. The first floor of the property consists of 2 double bedrooms with the master have in ensuite bathroom, a single bedroom and a family bathroom, from this level stairs and lift take us to us to the top floor solarium which gives amazing views both to the coast and also inland mountain views, there are two large terraces with water and electric connections and also there is a waiters kitchen with fridge and sink. Outside to the front of the property there is a gravel garden area and to the rear another garden and terrace area which has access to the kitchen, in addition to the private garage, there is further secure parking, a large communal pool with terrace and an area set aside with picnic tables. This is an excellent property that has been fitted with quality doors and furnishings, a spacious lift means easy access to all floors from the garage to the roof terrace. Please call to arrange viewings.

## Kenmerken:

Extra's
Tillen
Dubbele beglazing
Inbouwkasten

**Zwembad** Gemeenschappelijk zwembad private Pool Parkeergelegenheid garage