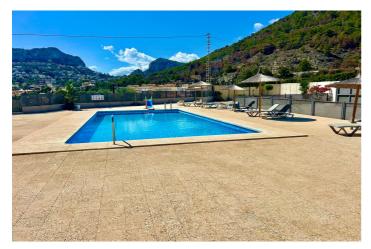

## Costa Blanca North, Calpe

Exclusive 3 bedroom 2 bathroom Townhouse for sale with lift to all floors. This spacious townhouse is situated on a small complex within walking distance of Calpe town centre and all amenities, the property enjoys excellent views towards the Ifach, mountains and sea. We enter the property into the open plan living/dining room with inox and marble feature staircase leading to first floor and also the basement garage, doors lead to a good sized family bathroom and fully fitted separate kitchen with a range of fully fitted units and appliances, a single door leads out onto the rear garden and terrace area which gives access to the large communal swimming pool and private visitor parking area. From the living room stairs and lift lead to the lower basement level with large double garage with electric door, leading out into the main garage area. It is possible to access every floor via the lift from the garage. The first floor of the property consists of 2 double bedrooms with the master have in ensuite bathroom, a single bedroom and a family bathroom, from this level stairs and lift take us to us to the top floor solarium which gives amazing views both to the coast and also inland mountain views, there are two large terraces with water and electric connections and also there is a waiters kitchen with fridge and sink. Outside to the front of the property there is a gravel garden area and to the rear another garden and terrace area which has access to the kitchen, in addition to the private garage, there is further secure parking, a large communal pool with terrace and an area set aside with picnic tables. This is an excellent property that has been fitted with quality doors and furnishings, a spacious lift means easy access to all floors from the garage to the roof terrace. Please call to arrange viewings.

## Kenmerken:

Extra's
Tillen
Dubbele beglazing
Inbouwkasten

**Zwembad** Gemeenschappelijk zwembad private Pool Parkeergelegenheid garage