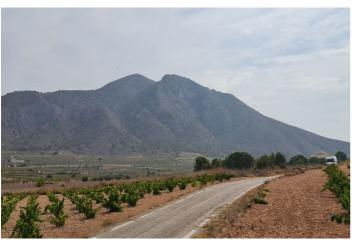

## Oriental, Abanilla

Located just 5 minutes from Cañada de la Leña, this property offers a prime opportunity for development in the scenic Abanilla region. The land is already planted with Monastrell vines, making it ideal for agricultural or investment purposes. With easy access to nearby towns and amenities, it provides a peaceful, rural setting while staying connected to essential services. Whether you're looking to expand your vineyard or develop a new project, this plot is ready for your vision. Contact us for more details or to schedule a viewing. If you liked this property, do not hesitate to contact us to organize a visit, we will be happy to help you!