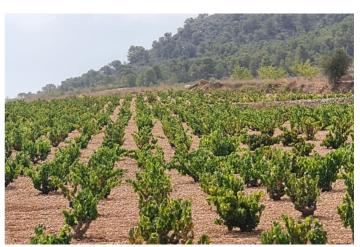

## Oriental, Abanilla

Located just 5 minutes from Cañada de la Leña, this property offers a prime opportunity for development in the scenic Abanilla region. The land is already planted with Monastrell vines, making it ideal for agricultural or investment purposes. With easy access to nearby towns and amenities, it provides a peaceful, rural setting while staying connected to essential services. Whether you're looking to expand your vineyard or develop a new project, this plot is ready for your vision. Contact us for more details or to schedule a viewing. If you liked this property, do not hesitate to contact us to organize a visit, we will be happy to help you!