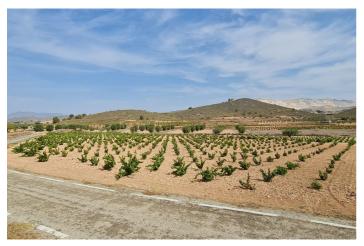

## Oriental, Abanilla

Located just 5 minutes from Cañada de la Leña, this property offers a prime opportunity for development in the scenic Abanilla region. The land is already planted with Monastrell vines, making it ideal for agricultural or investment purposes. With easy access to nearby towns and amenities, it provides a peaceful, rural setting while staying connected to essential services. Whether you're looking to expand your vineyard or develop a new project, this plot is ready for your vision. Contact us for more details or to schedule a viewing. If you liked this property, do not hesitate to contact us to organize a visit, we will be happy to help you!