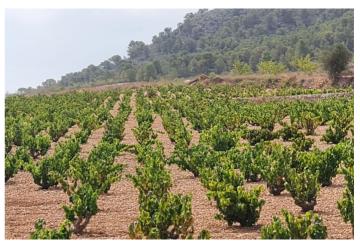

## Oriental, Abanilla

Located just 5 minutes from Cañada de la Leña, this property offers a prime opportunity for development in the scenic Abanilla region. The land is already planted with Monastrell vines, making it ideal for agricultural or investment purposes. With easy access to nearby towns and amenities, it provides a peaceful, rural setting while staying connected to essential services. Whether you're looking to expand your vineyard or develop a new project, this plot is ready for your vision. Contact us for more details or to schedule a viewing. If you liked this property, do not hesitate to contact us to organize a visit, we will be happy to help you!