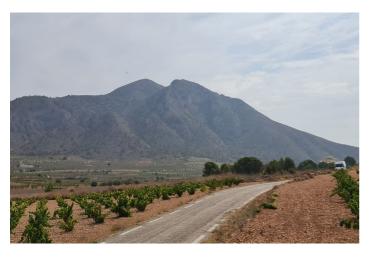

## Oriental, Abanilla

Located just 5 minutes from Cañada de la Leña, this property offers a prime opportunity for development in the scenic Abanilla region. The land is already planted with Monastrell vines, making it ideal for agricultural or investment purposes. With easy access to nearby towns and amenities, it provides a peaceful, rural setting while staying connected to essential services. Whether you're looking to expand your vineyard or develop a new project, this plot is ready for your vision. Contact us for more details or to schedule a viewing. If you liked this property, do not hesitate to contact us to organize a visit, we will be happy to help you!