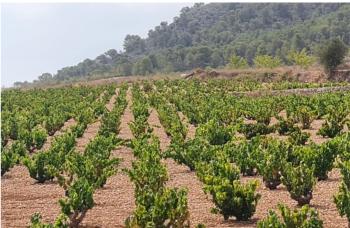

## Oriental, Abanilla

Located just 5 minutes from Cañada de la Leña, this property offers a prime opportunity for development in the scenic Abanilla region. The land is already planted with Monastrell vines, making it ideal for agricultural or investment purposes. With easy access to nearby towns and amenities, it provides a peaceful, rural setting while staying connected to essential services. Whether you're looking to expand your vineyard or develop a new project, this plot is ready for your vision. Contact us for more details or to schedule a viewing. If you liked this property, do not hesitate to contact us to organize a visit, we will be happy to help you!