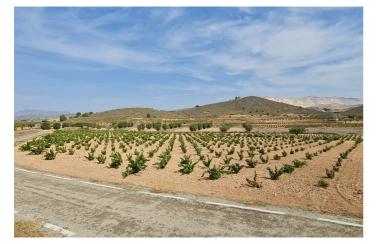

## Oriental, Abanilla

Located just 5 minutes from Cañada de la Leña, this property offers a prime opportunity for development in the scenic Abanilla region. The land is already planted with Monastrell vines, making it ideal for agricultural or investment purposes. With easy access to nearby towns and amenities, it provides a peaceful, rural setting while staying connected to essential services. Whether you're looking to expand your vineyard or develop a new project, this plot is ready for your vision. Contact us for more details or to schedule a viewing. If you liked this property, do not hesitate to contact us to organize a visit, we will be happy to help you!