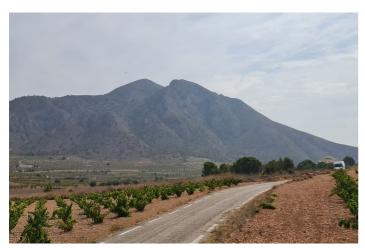

## Oriental, Abanilla

Located just 5 minutes from Cañada de la Leña, this property offers a prime opportunity for development in the scenic Abanilla region. The land is already planted with Monastrell vines, making it ideal for agricultural or investment purposes. With easy access to nearby towns and amenities, it provides a peaceful, rural setting while staying connected to essential services. Whether you're looking to expand your vineyard or develop a new project, this plot is ready for your vision. Contact us for more details or to schedule a viewing. If you liked this property, do not hesitate to contact us to organize a visit, we will be happy to help you!