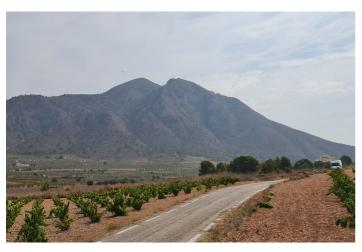

## Oriental, Abanilla

Located just 5 minutes from Cañada de la Leña, this property offers a prime opportunity for development in the scenic Abanilla region. The land is already planted with Monastrell vines, making it ideal for agricultural or investment purposes. With easy access to nearby towns and amenities, it provides a peaceful, rural setting while staying connected to essential services. Whether you're looking to expand your vineyard or develop a new project, this plot is ready for your vision. Contact us for more details or to schedule a viewing. If you liked this property, do not hesitate to contact us to organize a visit, we will be happy to help you!