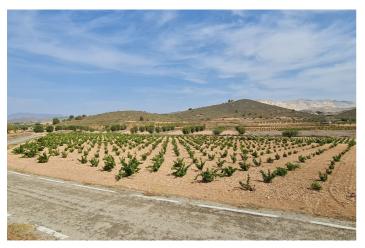

## Oriental, Abanilla

Located just 5 minutes from Cañada de la Leña, this property offers a prime opportunity for development in the scenic Abanilla region. The land is already planted with Monastrell vines, making it ideal for agricultural or investment purposes. With easy access to nearby towns and amenities, it provides a peaceful, rural setting while staying connected to essential services. Whether you're looking to expand your vineyard or develop a new project, this plot is ready for your vision. Contact us for more details or to schedule a viewing. If you liked this property, do not hesitate to contact us to organize a visit, we will be happy to help you!