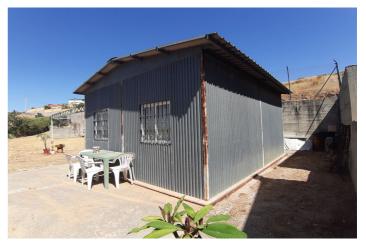

## Costa del Sol, Mijas Costa

Unique Opportunity! Rustic Plot in Mijas Near a Consolidated Urban Area Discover this magnificent 1,500 m² rustic plot located in Mijas, in a privileged position close to a consolidated urban area. This is the perfect opportunity for those seeking a tranquil and natural retreat with the potential for future appreciation, as it is expected to become urban in the near future. Key Features: Unbeatable Location: Just minutes from a consolidated urban area with access to all essential services. Generous Size: 1,500 m² of land to enjoy nature and tranquility. Clear Views: Southwest orientation with clear views, offering impressive sunsets and optimal solar exposure. Community Well Water: Guaranteed water supply through a community well. Electrical Connection: Nearby electrical installation ready to be connected. Natural Environment: A perfect space for those seeking to be in touch with nature and enjoy tranquility. Plot Advantages: Proximity to Services: Although it is not an urban plot, its proximity to consolidated areas allows you to enjoy the best of both worlds: nature and accessibility. Appreciation Potential: Ideal for those looking to invest in a property with a promising future, as it is expected to become urban in the near future. This plot is ideal for enjoying nature and fresh air in a serene and picturesque environment. Don't miss this unique opportunity to acquire a property with so much potential!