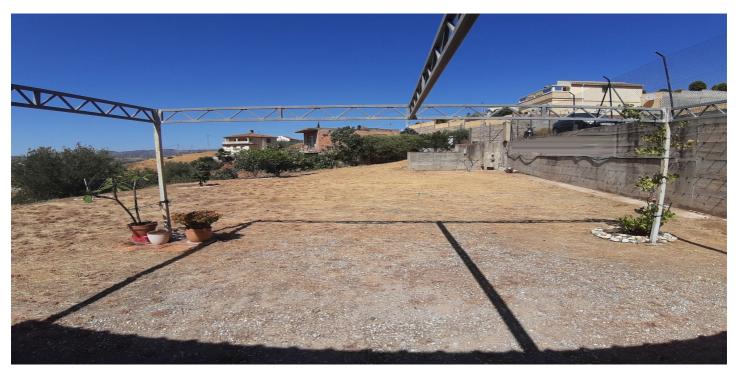

## Land for sale in Mijas Costa, Mijas

185.000€

Referenz: R4788334 Grundstücksgröße: 1.500m<sup>2</sup>

## Costa del Sol, Mijas Costa

Unique Opportunity! Rustic Plot in Mijas Near a Consolidated Urban Area Discover this magnificent 1,500 m² rustic plot located in Mijas, in a privileged position close to a consolidated urban area. This is the perfect opportunity for those seeking a tranquil and natural retreat with the potential for future appreciation, as it is expected to become urban in the near future. Key Features: Unbeatable Location: Just minutes from a consolidated urban area with access to all essential services. Generous Size: 1,500 m² of land to enjoy nature and tranquility. Clear Views: Southwest orientation with clear views, offering impressive sunsets and optimal solar exposure. Community Well Water: Guaranteed water supply through a community well. Electrical Connection: Nearby electrical installation ready to be connected. Natural Environment: A perfect space for those seeking to be in touch with nature and enjoy tranquility. Plot Advantages: Proximity to Services: Although it is not an urban plot, its proximity to consolidated areas allows you to enjoy the best of both worlds: nature and accessibility. Appreciation Potential: Ideal for those looking to invest in a property with a promising future, as it is expected to become urban in the near future. This plot is ideal for enjoying nature and fresh air in a serene and picturesque environment. Don't miss this unique opportunity to acquire a property with so much potential!