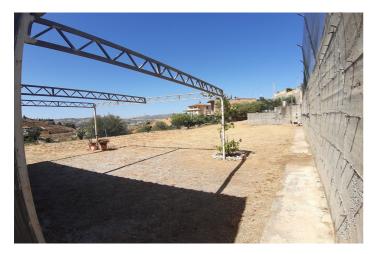

## Land for sale in Mijas Costa, Mijas

185.000€

Referenz: R4788334 Grundstücksgröße: 1.500m<sup>2</sup>

## Costa del Sol, Mijas Costa

Unique Opportunity! Rustic Plot in Mijas Near a Consolidated Urban Area Discover this magnificent 1,500 m² rustic plot located in Mijas, in a privileged position close to a consolidated urban area. This is the perfect opportunity for those seeking a tranquil and natural retreat with the potential for future appreciation, as it is expected to become urban in the near future. Key Features: Unbeatable Location: Just minutes from a consolidated urban area with access to all essential services. Generous Size: 1,500 m² of land to enjoy nature and tranquility. Clear Views: Southwest orientation with clear views, offering impressive sunsets and optimal solar exposure. Community Well Water: Guaranteed water supply through a community well. Electrical Connection: Nearby electrical installation ready to be connected. Natural Environment: A perfect space for those seeking to be in touch with nature and enjoy tranquility. Plot Advantages: Proximity to Services: Although it is not an urban plot, its proximity to consolidated areas allows you to enjoy the best of both worlds: nature and accessibility. Appreciation Potential: Ideal for those looking to invest in a property with a promising future, as it is expected to become urban in the near future. This plot is ideal for enjoying nature and fresh air in a serene and picturesque environment. Don't miss this unique opportunity to acquire a property with so much potential!