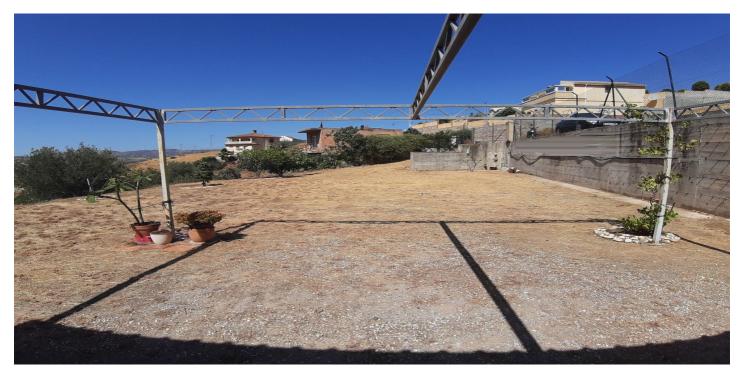

## Costa del Sol, Mijas Costa

Unique Opportunity! Rustic Plot in Mijas Near a Consolidated Urban Area Discover this magnificent 1,500 m<sup>2</sup> rustic plot located in Mijas, in a privileged position close to a consolidated urban area. This is the perfect opportunity for those seeking a tranquil and natural retreat with the potential for future appreciation, as it is expected to become urban in the near future. Key Features: Unbeatable Location: Just minutes from a consolidated urban area with access to all essential services. Generous Size: 1,500 m<sup>2</sup> of land to enjoy nature and tranquility. Clear Views: Southwest orientation with clear views, offering impressive sunsets and optimal solar exposure. Community Well Water: Guaranteed water supply through a community well. Electrical Connection: Nearby electrical installation ready to be connected. Natural Environment: A perfect space for those seeking to be in touch with nature and enjoy tranquility. Plot Advantages: Proximity to Services: Although it is not an urban plot, its proximity to consolidated areas allows you to enjoy the best of both worlds: nature and accessibility. Appreciation Potential: Ideal for those looking to invest in a property with a promising future, as it is expected to become urban in the near future. This plot is ideal for enjoying nature and fresh air in a serene and picturesque environment. Don't miss this unique opportunity to acquire a property with so much potential!