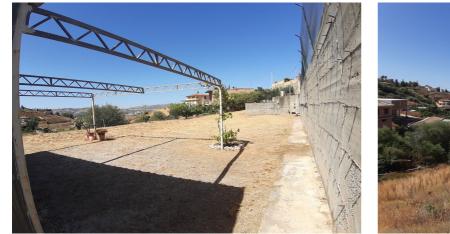

## Costa del Sol, Mijas Costa

Unique Opportunity! Rustic Plot in Mijas Near a Consolidated Urban Area Discover this magnificent 1,500 m<sup>2</sup> rustic plot located in Mijas, in a privileged position close to a consolidated urban area. This is the perfect opportunity for those seeking a tranquil and natural retreat with the potential for future appreciation, as it is expected to become urban in the near future. Key Features: Unbeatable Location: Just minutes from a consolidated urban area with access to all essential services. Generous Size: 1,500 m<sup>2</sup> of land to enjoy nature and tranquility. Clear Views: Southwest orientation with clear views, offering impressive sunsets and optimal solar exposure. Community Well Water: Guaranteed water supply through a community well. Electrical Connection: Nearby electrical installation ready to be connected. Natural Environment: A perfect space for those seeking to be in touch with nature and enjoy tranquility. Plot Advantages: Proximity to Services: Although it is not an urban plot, its proximity to consolidated areas allows you to enjoy the best of both worlds: nature and accessibility. Appreciation Potential: Ideal for those looking to invest in a property with a promising future, as it is expected to become urban in the near future. This plot is ideal for enjoying nature and fresh air in a serene and picturesque environment. Don't miss this unique opportunity to acquire a property with so much potential!