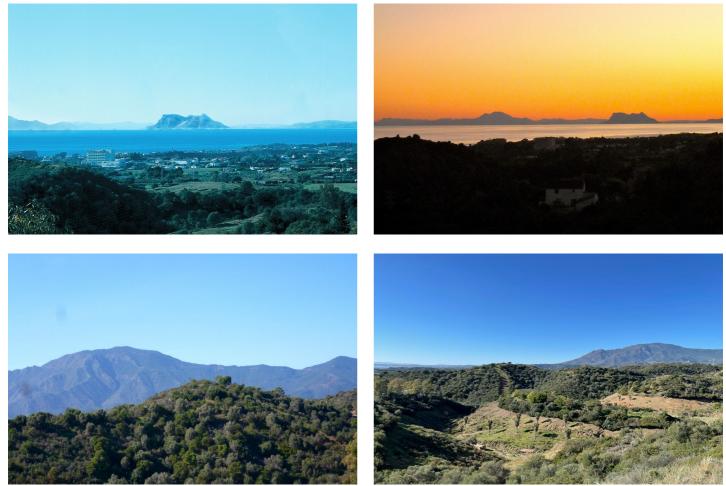

## Costa del Sol, New Golden Mile

LARGE PLOT FOR LUXURY VILLA Plot: 2,537m<sup>2</sup> Buildable: 475m<sup>2</sup> plus basement and porches Large elevated plot with unobstructed panoramic, western sea view to Gibraltar and mountains. Close to beach (2km), great restaurants, supermarkets, hospital, schools etc. La Panera on the New Golden Mile between San Pedro and Estepona is a beautiful and peaceful area, only 10 to 12 minutes from Puerto Banus. High quality urbanisation with luxury villas. All services are in place.