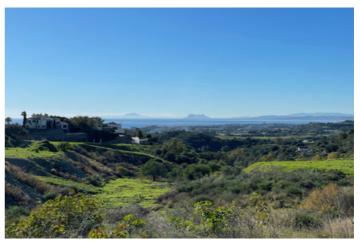

## Costa del Sol, New Golden Mile

LARGE PLOT FOR LUXURY VILLA Plot Size: 3,176 m² Buildable: 500m² plus basement and porches Large plot with unobstructed panoramic, south-western sea view to Gibraltar and Morocco and mountains. Close to beach (2km), great restaurants, supermarkets, hospital, schools etc. La Panera on the New Golden Mile between San Pedro and Estepona is a beautiful and peaceful area, only 10 to 12 minutes from Puerto Banus. High quality urbanisation with luxury villas. All services are in place.