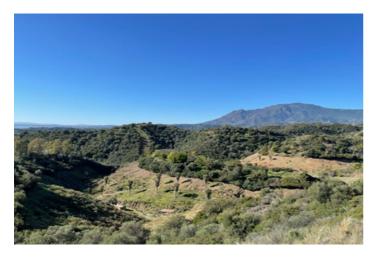

## Costa del Sol, New Golden Mile

LARGE PLOT FOR LUXURY VILLA Plot Size: 3,176 m² Buildable: 500m² plus basement and porches Large plot with unobstructed panoramic, south-western sea view to Gibraltar and Morocco and mountains. Close to beach (2km), great restaurants, supermarkets, hospital, schools etc. La Panera on the New Golden Mile between San Pedro and Estepona is a beautiful and peaceful area, only 10 to 12 minutes from Puerto Banus. High quality urbanisation with luxury villas. All services are in place.