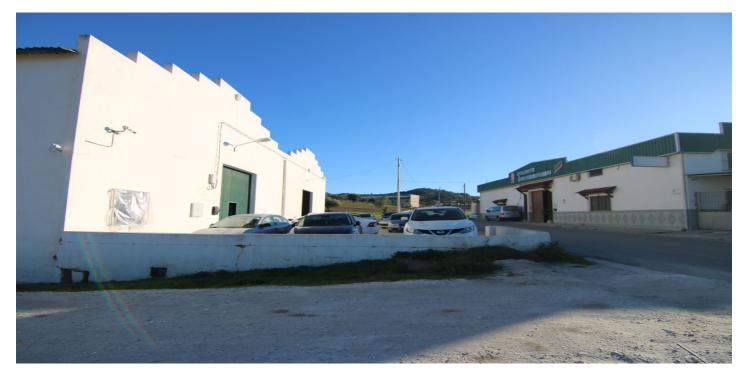

## Valle del Guadalhorce, Coín

Plot of industrial building in Polígono Cantarranas de Coin. It can be easily adapted for all types of businesses. Electricity outlets around the perimeter of the building. Plot area 3000m². It is possible to build a warehouse of approximately 1500 - 2000m² with a height of more than 5 meters and up to 10 meters in the central part, with the possibility of two floors if required.