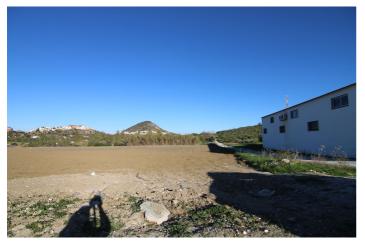

## Valle del Guadalhorce, Coín

Plot of industrial building in Polígono Cantarranas de Coin. It can be easily adapted for all types of businesses. Electricity outlets around the perimeter of the building. Plot area 3000m². It is possible to build a warehouse of approximately 1500 - 2000m² with a height of more than 5 meters and up to 10 meters in the central part, with the possibility of two floors if required.