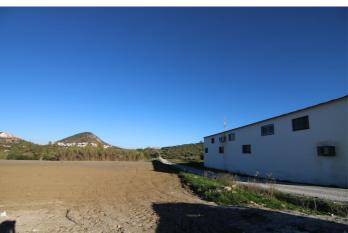

## Valle del Guadalhorce, Coín

Plot of industrial building in Polígono Cantarranas de Coin. It can be easily adapted for all types of businesses. Electricity outlets around the perimeter of the building. Plot area 3000m². It is possible to build a warehouse of approximately 1500 - 2000m² with a height of more than 5 meters and up to 10 meters in the central part, with the possibility of two floors if required.