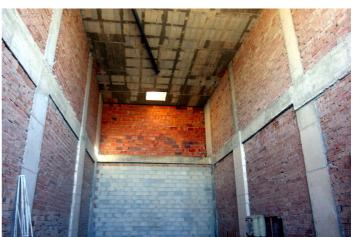

This is a unique opportunity to secure a commercial space in a location that is set to become even more sought after.

The property does require finishing, and an additional floor can be added giving 180m2 of space.

Office, Coín, Costa del Sol.

Built 90 m<sup>2</sup>, Terrace 20 m<sup>2</sup>.

Setting: Suburban, Commercial Area, Close To Shops, Close To Town.

Orientation: North West.

Condition: Renovation Required.

Views : Urban, Street. Features : Private Terrace. Furniture : Not Furnished.