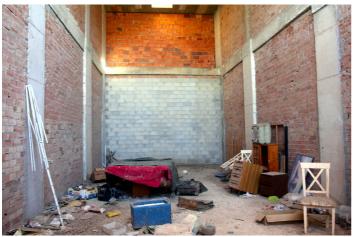

This is a unique opportunity to secure a commercial space in a location that is set to become even more sought after.

The property does require finishing, and an additional floor can be added giving 180m2 of space.

Office, Coín, Costa del Sol.

Built 90 m<sup>2</sup>, Terrace 20 m<sup>2</sup>.

Setting: Suburban, Commercial Area, Close To Shops, Close To Town.

Orientation: North West.

Condition: Renovation Required.

Views : Urban, Street. Features : Private Terrace. Furniture : Not Furnished.