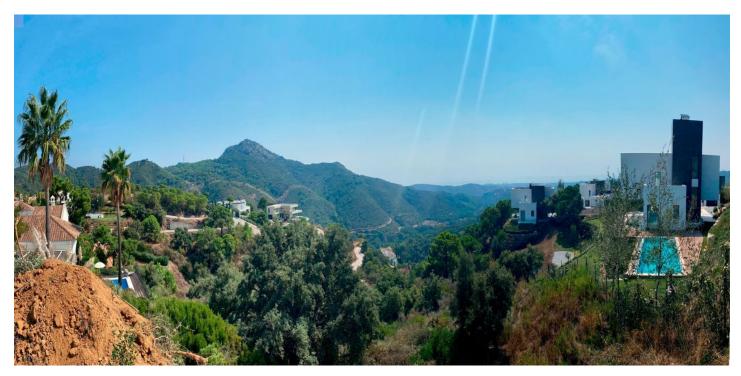

## Costa del Sol, Benahavís

Plot+Project+License Residential Plot, Benahavís, Costa del Sol. Garden/Plot 3473 m². Setting: Close To Golf, Urbanisation. Orientation: South. Condition: Excellent. Views: Sea, Mountain, Panoramic. Features: Access for people with reduced mobility. Security: Gated Complex, 24 Hour Security. Utilities: Electricity, Drinkable Water, Telephone, Gas. Category: Luxury, Off Plan, With Planning Permission, Contemporary.