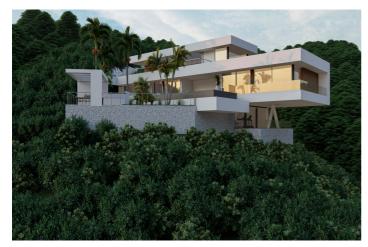

## Residential Plot for sale in Benahavís, Benahavís

589,500€

Reference: R4020820 Bedrooms: 3 Bathrooms: 5 Plot Size: 3,473m<sup>2</sup> Terrace: 226m<sup>2</sup>

## Costa del Sol, Benahavís

Plot+Project+License Residential Plot, Benahavís, Costa del Sol. Garden/Plot 3473 m². Setting: Close To Golf, Urbanisation. Orientation: South. Condition: Excellent. Views: Sea, Mountain, Panoramic. Features: Access for people with reduced mobility. Security: Gated Complex, 24 Hour Security. Utilities: Electricity, Drinkable Water, Telephone, Gas. Category: Luxury, Off Plan, With Planning Permission, Contemporary.