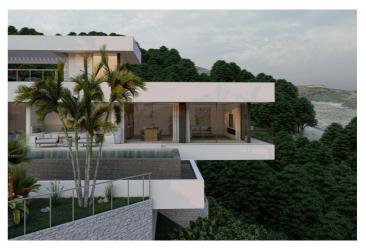

## Residential Plot for sale in Benahavís, Benahavís

589,500€

Reference: R4020820 Bedrooms: 3 Bathrooms: 5 Plot Size: 3,473m<sup>2</sup> Terrace: 226m<sup>2</sup>

## Costa del Sol, Benahavís

Plot+Project+License Residential Plot, Benahavís, Costa del Sol. Garden/Plot 3473 m². Setting: Close To Golf, Urbanisation. Orientation: South. Condition: Excellent. Views: Sea, Mountain, Panoramic. Features: Access for people with reduced mobility. Security: Gated Complex, 24 Hour Security. Utilities: Electricity, Drinkable Water, Telephone, Gas. Category: Luxury, Off Plan, With Planning Permission, Contemporary.