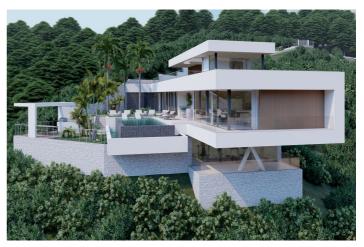

## Residential Plot for sale in Benahavís, Benahavís

589,500€

Reference: R4020820 Bedrooms: 3 Bathrooms: 5 Plot Size: 3,473m<sup>2</sup> Terrace: 226m<sup>2</sup>

## Costa del Sol, Benahavís

Plot+Project+License Residential Plot, Benahavís, Costa del Sol. Garden/Plot 3473 m². Setting: Close To Golf, Urbanisation. Orientation: South. Condition: Excellent. Views: Sea, Mountain, Panoramic. Features: Access for people with reduced mobility. Security: Gated Complex, 24 Hour Security. Utilities: Electricity, Drinkable Water, Telephone, Gas. Category: Luxury, Off Plan, With Planning Permission, Contemporary.