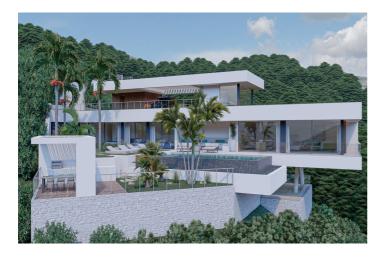

## Residential Plot for sale in Benahavís, Benahavís

589,500€

Reference: R4020820 Bedrooms: 3 Bathrooms: 5 Plot Size: 3,473m<sup>2</sup> Terrace: 226m<sup>2</sup>

## Costa del Sol, Benahavís

Plot+Project+License Residential Plot, Benahavís, Costa del Sol. Garden/Plot 3473 m². Setting: Close To Golf, Urbanisation. Orientation: South. Condition: Excellent. Views: Sea, Mountain, Panoramic. Features: Access for people with reduced mobility. Security: Gated Complex, 24 Hour Security. Utilities: Electricity, Drinkable Water, Telephone, Gas. Category: Luxury, Off Plan, With Planning Permission, Contemporary.