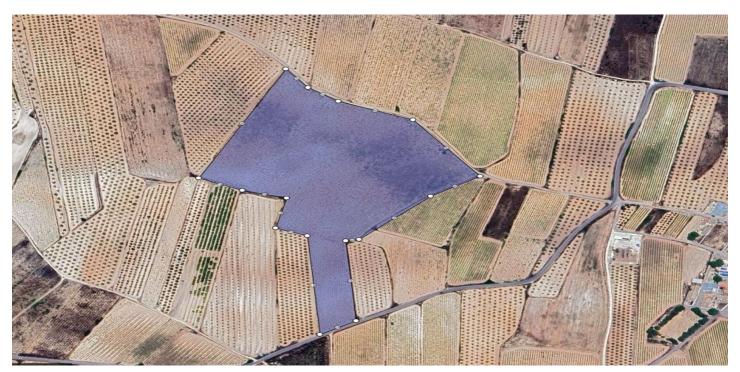

## Land for sale in Pinoso/El Pinós, Pinoso/El Pinós

149,995 €

Reference: R4828873 Plot Size: 74,221m<sup>2</sup>

## Vinalopó Medio, Pinoso/El Pinós

Building plot of 74221m2 located in Pinoso with water great views. In this area you can build up to 2% of the plot size and on two levels. There is an electric point close by and can be connected. You can build your dream home in Spain and enjoy the lovely views from this plot of land. We have been living and working in the area since 2004 and as such have an excellent network of contacts including architects, builders, trades, etc. we are here to help you every step of the way to designing and building your new dream home. We make sure that the entire process is smooth and hassle free - giving you total peace of mind. With us you are in safe hands. If you'd like to know more about this plot or our design and build services please don't get hesitate to get in touch. With various builders and plots to choose from, we are sure to help you create your new perfect time. Contact us now to view this and other potential building plots for your new project..We have a large portfolio of properties in the Costa Blanca and Costa Calida areas, specialising in country properties, villas, fincas, building plots and design and build options in the Alicante and Murcia regions with a particular emphasis on Elda, Monovar, Pinoso, Sax, Villena, Aspe, Fortuna, Albacete and many more surrounding areas. We have been established since 2004 and have decades of experience between the team which we bring to bear to help you find and secure your new dream home. We help you every step of the way to make sure your purchase in Spain is safe and hassle free. We are not here to sell you a property, we are here to help you realise your dream and find what is right for you. With us you are in the safest hands. Contact us now to have a no obligation chat about how you too can realise your dreams.