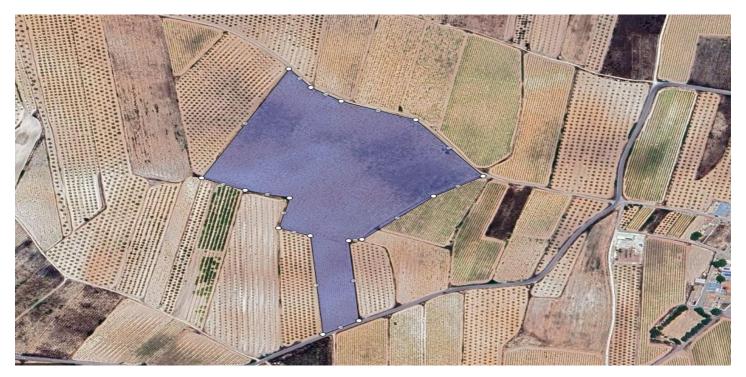

## Land for sale in Pinoso/El Pinós, Pinoso/El Pinós

149 995 €

Référence: R4828873 Terrain: 74 221m<sup>2</sup>

## Vinalopó Medio, Pinoso/El Pinós

Building plot of 74221m2 located in Pinoso with water great views. In this area you can build up to 2% of the plot size and on two levels. There is an electric point close by and can be connected. You can build your dream home in Spain and enjoy the lovely views from this plot of land. We have been living and working in the area since 2004 and as such have an excellent network of contacts including architects, builders, trades, etc. we are here to help you every step of the way to designing and building your new dream home. We make sure that the entire process is smooth and hassle free - giving you total peace of mind. With us you are in safe hands. If you'd like to know more about this plot or our design and build services please don't get hesitate to get in touch. With various builders and plots to choose from, we are sure to help you create your new perfect time. Contact us now to view this and other potential building plots for your new project..We have a large portfolio of properties in the Costa Blanca and Costa Calida areas, specialising in country properties, villas, fincas, building plots and design and build options in the Alicante and Murcia regions with a particular emphasis on Elda, Monovar, Pinoso, Sax, Villena, Aspe, Fortuna, Albacete and many more surrounding areas. We have been established since 2004 and have decades of experience between the team which we bring to bear to help you find and secure your new dream home. We help you every step of the way to make sure your purchase in Spain is safe and hassle free. We are not here to sell you a property, we are here to help you realise your dream and find what is right for you. With us you are in the safest hands. Contact us now to have a no obligation chat about how you too can realise your dreams.