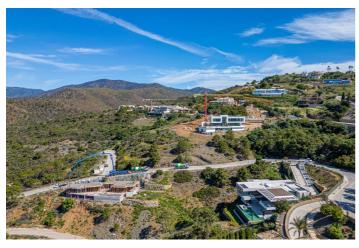

## Costa del Sol, Benahavís

Nestled in an elevated position with panoramic sea views, One of the last plots in Monte Mayor with sea views.

There are 2 projects made for this plot with building licence. The builtsize is 886,53 m2