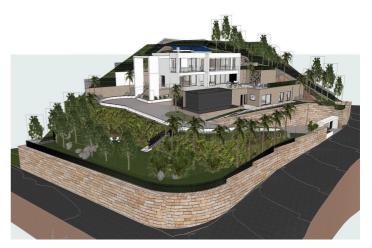

## Land for sale in Benahavís, Benahavís

550,000€

Reference: R4716373 Plot Size: 3,061m<sup>2</sup> Build Size: 886m<sup>2</sup>

## Costa del Sol, Benahavís

Nestled in an elevated position with panoramic sea views, One of the last plots in Monte Mayor with sea views.

There are 2 projects made for this plot with building licence. The builtsize is 886,53 m2