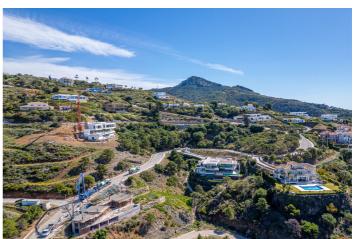

## Costa del Sol, Benahavís

Nestled in an elevated position with panoramic sea views, One of the last plots in Monte Mayor with sea views.

There are 2 projects made for this plot with building licence. The builtsize is 886,53 m2