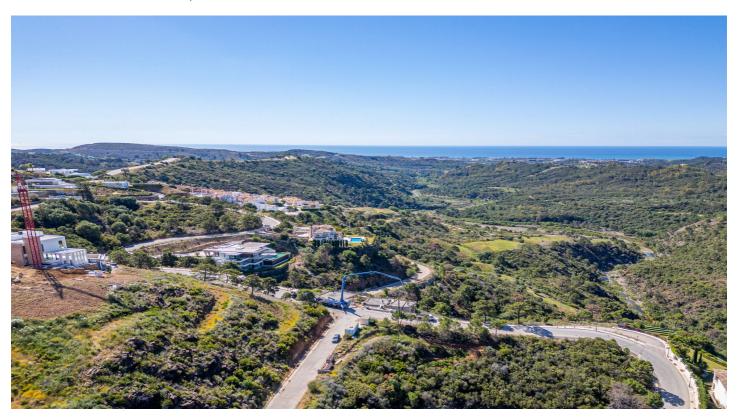

## Costa del Sol, Benahavís

Nestled in an elevated position with panoramic sea views, One of the last plots in Monte Mayor with sea views.

There are 2 projects made for this plot with building licence. The builtsize is 886,53 m2