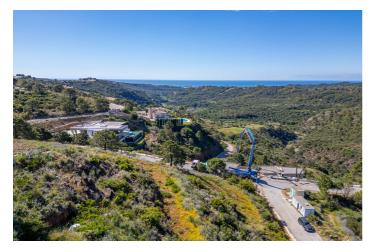

## Costa del Sol, Benahavís

Nestled in an elevated position with panoramic sea views, One of the last plots in Monte Mayor with sea views.

There are 2 projects made for this plot with building licence. The builtsize is 886,53 m2