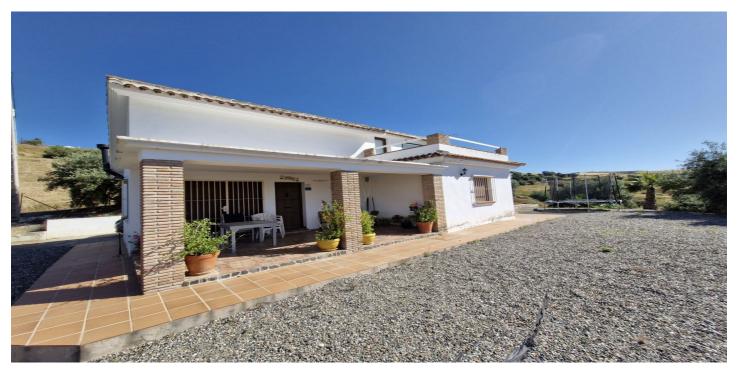

## Valle del Guadalhorce, Coín

A charming property with fabulous panoramic views, bordering the Rio Grande river. The house comprises cozy living room with fireplace and open kitchen, 2 large bedrooms and a family bathroom. Stairs from the living room to the upper floor bedroom which has its own terrace with stunning views. Outside is a covered porch, parking space for several cars, and a swimming pool. The olive grove plot of over 6000m2 is part fenced and runs down to the Rio Grande. The property has its own registered well with a plentiful source of water. The finca is also registered as a 'vivienda' on the deed. A beautiful and peaceful location, located a 15 minutes drive, 8km, from the towns of Coin and Alozaina.