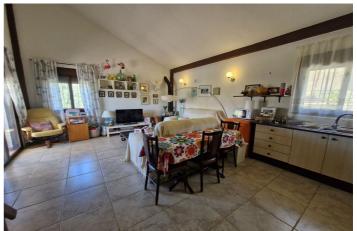

## Valle del Guadalhorce, Coín

A charming property with fabulous panoramic views, bordering the Rio Grande river. The house comprises cozy living room with fireplace and open kitchen, 2 large bedrooms and a family bathroom. Stairs from the living room to the upper floor bedroom which has its own terrace with stunning views. Outside is a covered porch, parking space for several cars, and a swimming pool. The olive grove plot of over 6000m2 is part fenced and runs down to the Rio Grande. The property has its own registered well with a plentiful source of water. The finca is also registered as a 'vivienda' on the deed. A beautiful and peaceful location, located a 15 minutes drive, 8km, from the towns of Coin and Alozaina.