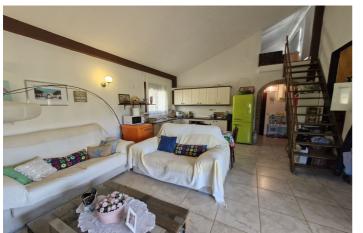

## Valle del Guadalhorce, Coín

A charming property with fabulous panoramic views, bordering the Rio Grande river. The house comprises cozy living room with fireplace and open kitchen, 2 large bedrooms and a family bathroom. Stairs from the living room to the upper floor bedroom which has its own terrace with stunning views. Outside is a covered porch, parking space for several cars, and a swimming pool. The olive grove plot of over 6000m2 is part fenced and runs down to the Rio Grande. The property has its own registered well with a plentiful source of water. The finca is also registered as a 'vivienda' on the deed. A beautiful and peaceful location, located a 15 minutes drive, 8km, from the towns of Coin and Alozaina.