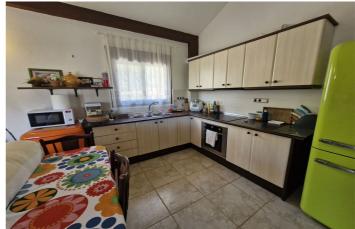

## Valle del Guadalhorce, Coín

A charming property with fabulous panoramic views, bordering the Rio Grande river. The house comprises cozy living room with fireplace and open kitchen, 2 large bedrooms and a family bathroom. Stairs from the living room to the upper floor bedroom which has its own terrace with stunning views. Outside is a covered porch, parking space for several cars, and a swimming pool. The olive grove plot of over 6000m2 is part fenced and runs down to the Rio Grande. The property has its own registered well with a plentiful source of water. The finca is also registered as a 'vivienda' on the deed. A beautiful and peaceful location, located a 15 minutes drive, 8km, from the towns of Coin and Alozaina.