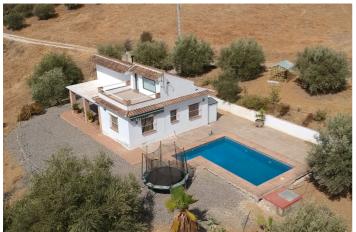

## Valle del Guadalhorce, Coín

A charming property with fabulous panoramic views, bordering the Rio Grande river. The house comprises cozy living room with fireplace and open kitchen, 2 large bedrooms and a family bathroom. Stairs from the living room to the upper floor bedroom which has its own terrace with stunning views. Outside is a covered porch, parking space for several cars, and a swimming pool. The olive grove plot of over 6000m2 is part fenced and runs down to the Rio Grande. The property has its own registered well with a plentiful source of water. The finca is also registered as a 'vivienda' on the deed. A beautiful and peaceful location, located a 15 minutes drive, 8km, from the towns of Coin and Alozaina.