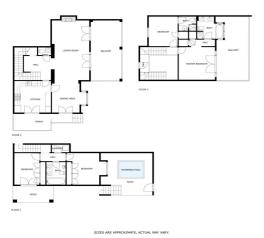

## Townhouse for sale in Benahavís, Benahavís

790,000€

Reference: R4564255 Bedrooms: 4 Bathrooms: 3 Plot Size: 64m<sup>2</sup> Build Size: 188m<sup>2</sup> Terrace: 112m<sup>2</sup>

## Costa del Sol, Benahavís

This is a lovely character semi-detached house inside the exclusive community of La Heredia de Monte Mayor, a unique gated residential community in a beautiful and natural setting, surrounded by mountains and panoramic views over the Mediterranean Sea. It is a corner house that offers high privacy, built over three levels. When you enter the main door you have a massive eye-catching high ceiling which entices you to discover more of what this cozy home has to offer. The main floor has a good-sized living area with a fireplace and a lot of natural light with direct access to the covered terrace that faces the mountains and the sea. A separate dining area is connected to the ample-sized independent kitchen, from where a staircase leads down to the pool and garden area. 1 Guest toilet as well next to the entrance hall. The upper level features two good-sized en-suite bedrooms. The master bedroom is impressive with its private terrace and panoramic views. The lower level comprises 2 bedrooms, one with an en-suite bathroom. You have direct access to the outside area which is well maintained and features a plunge pool, fruit trees, and a grass area, ideal for outside living. All rooms are spacious, and the home is built to a high standard with good finishes and well-maintained. Another feature, there is underfloor heating throughout the house. There is a community pool and garage for 1 car and storage. Within a gated community with 24-hour security. This house is full of character, it can be a nice family residential or a holiday home for rentals as it already has the tourist licenses in place. Welcome to book your viewing!