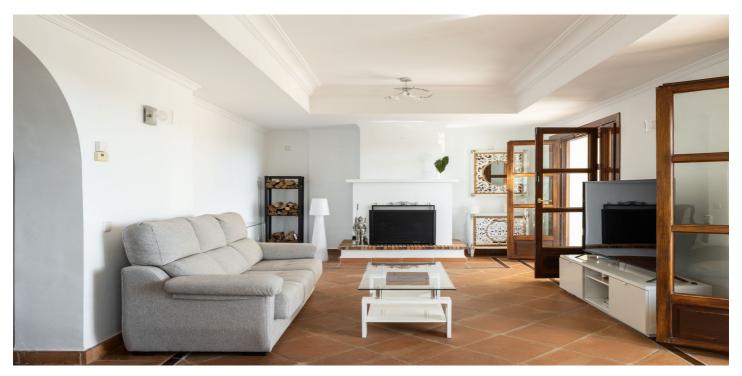

## Costa del Sol, Benahavís

This is a lovely character semi-detached house inside the exclusive community of La Heredia de Monte Mayor, a unique gated residential community in a beautiful and natural setting, surrounded by mountains and panoramic views over the Mediterranean Sea. It is a corner house that offers high privacy, built over three levels. When you enter the main door you have a massive eye-catching high ceiling which entices you to discover more of what this cozy home has to offer. The main floor has a good-sized living area with a fireplace and a lot of natural light with direct access to the covered terrace that faces the mountains and the sea. A separate dining area is connected to the ample-sized independent kitchen, from where a staircase leads down to the pool and garden area. 1 Guest toilet as well next to the entrance hall. The upper level features two good-sized en-suite bedrooms. The master bedroom is impressive with its private terrace and panoramic views. The lower level comprises 2 bedrooms, one with an en-suite bathroom. You have direct access to the outside area which is well maintained and features a plunge pool, fruit trees, and a grass area, ideal for outside living. All rooms are spacious, and the home is built to a high standard with good finishes and well-maintained. Another feature, there is underfloor heating throughout the house. There is a community pool and garage for 1 car and storage. Within a gated community with 24-hour security. This house is full of character, it can be a nice family residential or a holiday home for rentals as it already has the tourist licenses in place. Welcome to book your viewing!