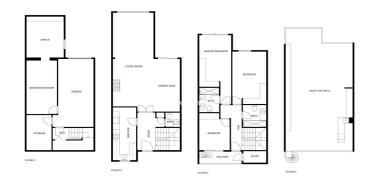

## Costa del Sol, Málaga

This beautiful townhouse is located in the area of El Limonar / Gibralfaro, about 15 minutes walk from the historic centre and the beach. The community also has a social club, paddle tennis courts, green areas and two salt water swimming pools. The house has been recently refurbished, with a kitchen of the prestigious brand Schmidt Kitchens, new bathrooms and panoramic windows. The house is distributed over 4 floors. When entering the house, on the ground floor, there is a spacious living room with views to Malaga, a fireplace, a modern and equipped kitchen, a bathroom, a wardrobe and an outside storage room. In the basement, there is a garage for one vehicle, a hobby room, an office and an additional room. Furthermore, you have an additional parking space in the private and gated parking of the urbanisation. The sleeping area consists of three spacious bedrooms with fitted wardrobes and two bathrooms as well as an ironing room. All bedrooms offer stunning views over the city of Malaga. The jewel of the house is the roof terrace. It has a bar, sink, fridge, barbecue and IPE wood flooring. The terrace is fully illuminated with LED lights, perfect for enjoying summer and winter evenings. It also has electric awnings and glass curtains on the south-east side, offering unbeatable views of the Limonar, the centre of Malaga and the mountains. The property is in perfect condition and has been continuously improved. It has 2 cm thick JATOBA wooden floors, air conditioning in all rooms, hot water from solar panels and internet wiring throughout the house, with a real speed of 600 megabytes in any room. It also has a reverse osmosis water purification system.