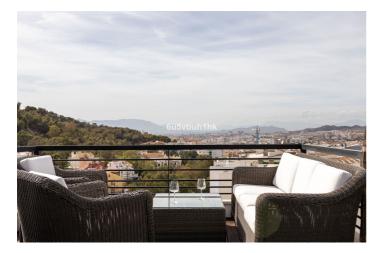

## Costa del Sol, Málaga

This beautiful townhouse is located in the area of El Limonar / Gibralfaro, about 15 minutes walk from the historic centre and the beach. The community also has a social club, paddle tennis courts, green areas and two salt water swimming pools. The house has been recently refurbished, with a kitchen of the prestigious brand Schmidt Kitchens, new bathrooms and panoramic windows. The house is distributed over 4 floors. When entering the house, on the ground floor, there is a spacious living room with views to Malaga, a fireplace, a modern and equipped kitchen, a bathroom, a wardrobe and an outside storage room. In the basement, there is a garage for one vehicle, a hobby room, an office and an additional room. Furthermore, you have an additional parking space in the private and gated parking of the urbanisation. The sleeping area consists of three spacious bedrooms with fitted wardrobes and two bathrooms as well as an ironing room. All bedrooms offer stunning views over the city of Malaga. The jewel of the house is the roof terrace. It has a bar, sink, fridge, barbecue and IPE wood flooring. The terrace is fully illuminated with LED lights, perfect for enjoying summer and winter evenings. It also has electric awnings and glass curtains on the south-east side, offering unbeatable views of the Limonar, the centre of Malaga and the mountains. The property is in perfect condition and has been continuously improved. It has 2 cm thick JATOBA wooden floors, air conditioning in all rooms, hot water from solar panels and internet wiring throughout the house, with a real speed of 600 megabytes in any room. It also has a reverse osmosis water purification system.