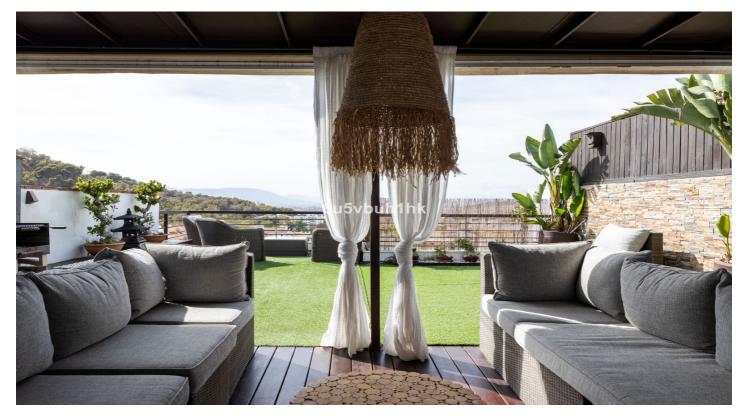

## Terrace: 80m<sup>2</sup>

## Costa del Sol, Málaga

This beautiful townhouse is located in the area of El Limonar / Gibralfaro, about 15 minutes walk from the historic centre and the beach. The community also has a social club, paddle tennis courts, green areas and two salt water swimming pools. The house has been recently refurbished, with a kitchen of the prestigious brand Schmidt Kitchens, new bathrooms and panoramic windows. The house is distributed over 4 floors. When entering the house, on the ground floor, there is a spacious living room with views to Malaga, a fireplace, a modern and equipped kitchen, a bathroom, a wardrobe and an outside storage room. In the basement, there is a garage for one vehicle, a hobby room, an office and an additional room. Furthermore, you have an additional parking space in the private and gated parking of the urbanisation. The sleeping area consists of three spacious bedrooms with fitted wardrobes and two bathrooms as well as an ironing room. All bedrooms offer stunning views over the city of Malaga. The jewel of the house is the roof terrace. It has a bar, sink, fridge, barbecue and IPE wood flooring. The terrace is fully illuminated with LED lights, perfect for enjoying summer and winter evenings. It also has electric awnings and glass curtains on the south-east side, offering unbeatable views of the Limonar, the centre of Malaga and the mountains. The property is in perfect condition and has been continuously improved. It has 2 cm thick JATOBA wooden floors, air conditioning in all rooms, hot water from solar panels and internet wiring throughout the house, with a real speed of 600 megabytes in any room. It also has a reverse osmosis water purification system.