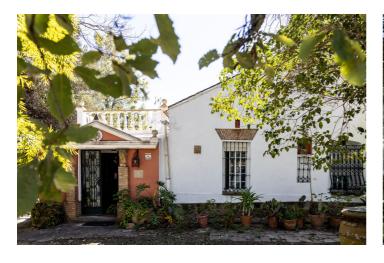

## Costa de la Luz, Jimena de la Frontera

Magnificent recreational farm of almost 585,000 m2 located in the Los Alcornocales Natural Park, which is surrounded by hundred-year-old trees and which is presided over by an oak tree that is over 500 years old. The particularity of this recreational farm is the construction that is on it of 1,070 m2 which makes it very exclusive property for being located in such a spectacular area, just 10 minutes drives from the white village called Jimena de la Frontera, a very close to Sotogrande, Marbella and Airport of Gibraltar. The property consists of different buildings with the main one of an Andalusian style cortijo, next to guest house bungalow, all of them with private kitchens and bathrooms, plus a machine tools' room and apart of this area we can find a huge tool shed, which can be used like a horse stables, or whatever you like, so close to a secondary house that could be used for the house keeper. All of this construction makes a total of 9 bedrooms, 5 bathrooms, several living rooms, all of them with fireplaces, terraces with different orientations. Very important to specificate that all the buildings has electricity from the main network, which it's a luxury not within everyone's reach in that area. The property is made up of an incomparable natural wealth with miles of Cork Oaks, paths and trails that will delight anyone in love with nature. The visit is recommended, without any doubt, so please, call us to book an appointment.