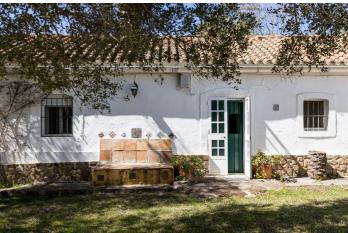

## Costa de la Luz, Jimena de la Frontera

Magnificent recreational farm of almost 585,000 m2 located in the Los Alcornocales Natural Park, which is surrounded by hundred-year-old trees and which is presided over by an oak tree that is over 500 years old. The particularity of this recreational farm is the construction that is on it of 1,070 m2 which makes it very exclusive property for being located in such a spectacular area, just 10 minutes drives from the white village called Jimena de la Frontera, a very close to Sotogrande, Marbella and Airport of Gibraltar. The property consists of different buildings with the main one of an Andalusian style cortijo, next to guest house bungalow, all of them with private kitchens and bathrooms, plus a machine tools' room and apart of this area we can find a huge tool shed, which can be used like a horse stables, or whatever you like, so close to a secondary house that could be used for the house keeper. All of this construction makes a total of 9 bedrooms, 5 bathrooms, several living rooms, all of them with fireplaces, terraces with different orientations. Very important to specificate that all the buildings has electricity from the main network, which it's a luxury not within everyone's reach in that area. The property is made up of an incomparable natural wealth with miles of Cork Oaks, paths and trails that will delight anyone in love with nature. The visit is recommended, without any doubt, so please, call us to book an appointment.