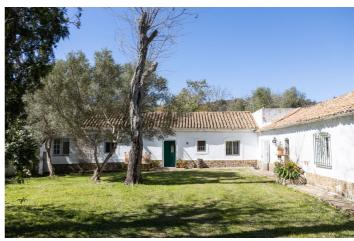

## Costa de la Luz, Jimena de la Frontera

Magnificent recreational farm of almost 585,000 m2 located in the Los Alcornocales Natural Park, which is surrounded by hundred-year-old trees and which is presided over by an oak tree that is over 500 years old. The particularity of this recreational farm is the construction that is on it of 1,070 m2 which makes it very exclusive property for being located in such a spectacular area, just 10 minutes drives from the white village called Jimena de la Frontera, a very close to Sotogrande, Marbella and Airport of Gibraltar. The property consists of different buildings with the main one of an Andalusian style cortijo, next to guest house bungalow, all of them with private kitchens and bathrooms, plus a machine tools' room and apart of this area we can find a huge tool shed, which can be used like a horse stables, or whatever you like, so close to a secondary house that could be used for the house keeper. All of this construction makes a total of 9 bedrooms, 5 bathrooms, several living rooms, all of them with fireplaces, terraces with different orientations. Very important to specificate that all the buildings has electricity from the main network, which it's a luxury not within everyone's reach in that area. The property is made up of an incomparable natural wealth with miles of Cork Oaks, paths and trails that will delight anyone in love with nature. The visit is recommended, without any doubt, so please, call us to book an appointment.