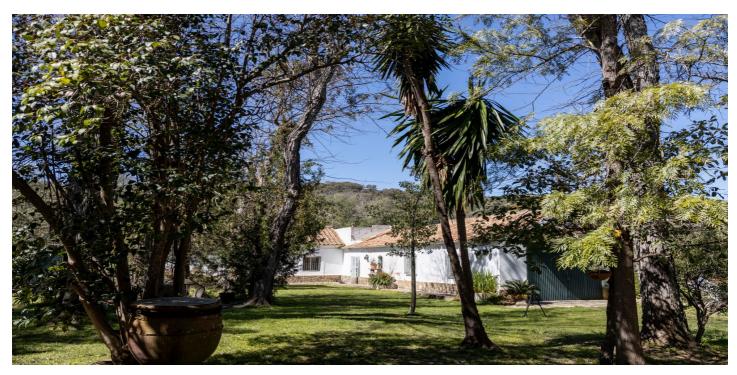

## Costa de la Luz, Jimena de la Frontera

Magnificent recreational farm of almost 585,000 m2 located in the Los Alcornocales Natural Park, which is surrounded by hundred-year-old trees and which is presided over by an oak tree that is over 500 years old. The particularity of this recreational farm is the construction that is on it of 1,070 m2 which makes it very exclusive property for being located in such a spectacular area, just 10 minutes drives from the white village called Jimena de la Frontera, a very close to Sotogrande, Marbella and Airport of Gibraltar. The property consists of different buildings with the main one of an Andalusian style cortijo, next to guest house bungalow, all of them with private kitchens and bathrooms, plus a machine tools' room and apart of this area we can find a huge tool shed, which can be used like a horse stables, or whatever you like, so close to a secondary house that could be used for the house keeper. All of this construction makes a total of 9 bedrooms, 5 bathrooms, several living rooms, all of them with fireplaces, terraces with different orientations. Very important to specificate that all the buildings has electricity from the main network, which it's a luxury not within everyone's reach in that area. The property is made up of an incomparable natural wealth with miles of Cork Oaks, paths and trails that will delight anyone in love with nature. The visit is recommended, without any doubt, so please, call us to book an appointment.