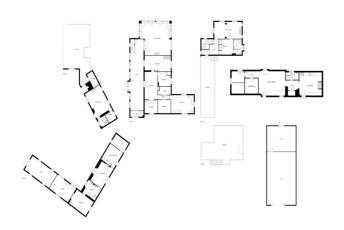

## Costa de la Luz, Jimena de la Frontera

Magnificent recreational farm of almost 585,000 m2 located in the Los Alcornocales Natural Park, which is surrounded by hundred-year-old trees and which is presided over by an oak tree that is over 500 years old. The particularity of this recreational farm is the construction that is on it of 1,070 m2 which makes it very exclusive property for being located in such a spectacular area, just 10 minutes drives from the white village called Jimena de la Frontera, a very close to Sotogrande, Marbella and Airport of Gibraltar. The property consists of different buildings with the main one of an Andalusian style cortijo, next to guest house bungalow, all of them with private kitchens and bathrooms, plus a machine tools' room and apart of this area we can find a huge tool shed, which can be used like a horse stables, or whatever you like, so close to a secondary house that could be used for the house keeper. All of this construction makes a total of 9 bedrooms, 5 bathrooms, several living rooms, all of them with fireplaces, terraces with different orientations. Very important to specificate that all the buildings has electricity from the main network, which it's a luxury not within everyone's reach in that area. The property is made up of an incomparable natural wealth with miles of Cork Oaks, paths and trails that will delight anyone in love with nature. The visit is recommended, without any doubt, so please, call us to book an appointment.