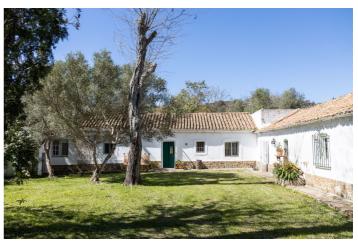

## Costa de la Luz, Jimena de la Frontera

Magnificent recreational farm of almost 585,000 m2 located in the Los Alcornocales Natural Park, which is surrounded by hundred-year-old trees and which is presided over by an oak tree that is over 500 years old. The particularity of this recreational farm is the construction that is on it of 1,070 m2 which makes it very exclusive property for being located in such a spectacular area, just 10 minutes drives from the white village called Jimena de la Frontera, a very close to Sotogrande, Marbella and Airport of Gibraltar. The property consists of different buildings with the main one of an Andalusian style cortijo, next to guest house bungalow, all of them with private kitchens and bathrooms, plus a machine tools' room and apart of this area we can find a huge tool shed, which can be used like a horse stables, or whatever you like, so close to a secondary house that could be used for the house keeper. All of this construction makes a total of 9 bedrooms, 5 bathrooms, several living rooms, all of them with fireplaces, terraces with different orientations. Very important to specificate that all the buildings has electricity from the main network, which it's a luxury not within everyone's reach in that area. The property is made up of an incomparable natural wealth with miles of Cork Oaks, paths and trails that will delight anyone in love with nature. The visit is recommended, without any doubt, so please, call us to book an appointment.