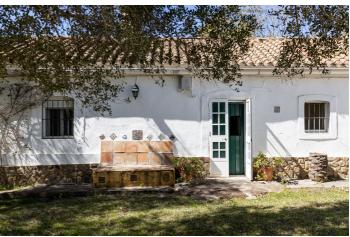

## Costa de la Luz, Jimena de la Frontera

Magnificent recreational farm of almost 585,000 m2 located in the Los Alcornocales Natural Park, which is surrounded by hundred-year-old trees and which is presided over by an oak tree that is over 500 years old. The particularity of this recreational farm is the construction that is on it of 1,070 m2 which makes it very exclusive property for being located in such a spectacular area, just 10 minutes drives from the white village called Jimena de la Frontera, a very close to Sotogrande, Marbella and Airport of Gibraltar. The property consists of different buildings with the main one of an Andalusian style cortijo, next to guest house bungalow, all of them with private kitchens and bathrooms, plus a machine tools' room and apart of this area we can find a huge tool shed, which can be used like a horse stables, or whatever you like, so close to a secondary house that could be used for the house keeper. All of this construction makes a total of 9 bedrooms, 5 bathrooms, several living rooms, all of them with fireplaces, terraces with different orientations. Very important to specificate that all the buildings has electricity from the main network, which it's a luxury not within everyone's reach in that area. The property is made up of an incomparable natural wealth with miles of Cork Oaks, paths and trails that will delight anyone in love with nature. The visit is recommended, without any doubt, so please, call us to book an appointment.