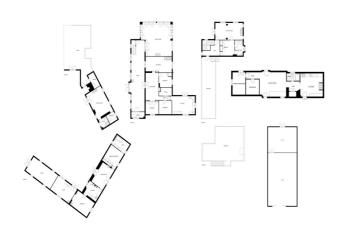

## Finca - Rural Estate for sale in Jimena de la Frontera, Campo de Gibraltar

4.200.000 €

Referentie: R4341145 Slaapkamers: 9 Badkamers: 5 Plotgrootte:

Badkamers: 5 Plotgrootte: 585.000m<sup>2</sup> Perceelgrootte: 1.070m<sup>2</sup> Terras: 100m<sup>2</sup>

## Costa de la Luz, Jimena de la Frontera

Magnificent recreational farm of almost 585,000 m2 located in the Los Alcornocales Natural Park, which is surrounded by hundred-year-old trees and which is presided over by an oak tree that is over 500 years old. The particularity of this recreational farm is the construction that is on it of 1,070 m2 which makes it very exclusive property for being located in such a spectacular area, just 10 minutes drives from the white village called Jimena de la Frontera, a very close to Sotogrande, Marbella and Airport of Gibraltar. The property consists of different buildings with the main one of an Andalusian style cortijo, next to guest house bungalow, all of them with private kitchens and bathrooms, plus a machine tools' room and apart of this area we can find a huge tool shed, which can be used like a horse stables, or whatever you like, so close to a secondary house that could be used for the house keeper. All of this construction makes a total of 9 bedrooms, 5 bathrooms, several living rooms, all of them with fireplaces, terraces with different orientations. Very important to specificate that all the buildings has electricity from the main network, which it's a luxury not within everyone's reach in that area. The property is made up of an incomparable natural wealth with miles of Cork Oaks, paths and trails that will delight anyone in love with nature. The visit is recommended, without any doubt, so please, call us to book an appointment.