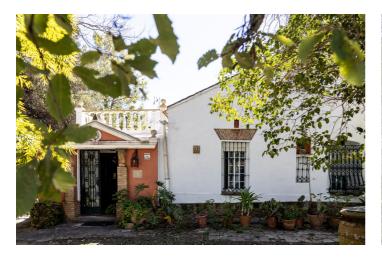

## Costa de la Luz, Jimena de la Frontera

Magnificent recreational farm of almost 585,000 m2 located in the Los Alcornocales Natural Park, which is surrounded by hundred-year-old trees and which is presided over by an oak tree that is over 500 years old. The particularity of this recreational farm is the construction that is on it of 1,070 m2 which makes it very exclusive property for being located in such a spectacular area, just 10 minutes drives from the white village called Jimena de la Frontera, a very close to Sotogrande, Marbella and Airport of Gibraltar. The property consists of different buildings with the main one of an Andalusian style cortijo, next to guest house bungalow, all of them with private kitchens and bathrooms, plus a machine tools' room and apart of this area we can find a huge tool shed, which can be used like a horse stables, or whatever you like, so close to a secondary house that could be used for the house keeper. All of this construction makes a total of 9 bedrooms, 5 bathrooms, several living rooms, all of them with fireplaces, terraces with different orientations. Very important to specificate that all the buildings has electricity from the main network, which it's a luxury not within everyone's reach in that area. The property is made up of an incomparable natural wealth with miles of Cork Oaks, paths and trails that will delight anyone in love with nature. The visit is recommended, without any doubt, so please, call us to book an appointment.