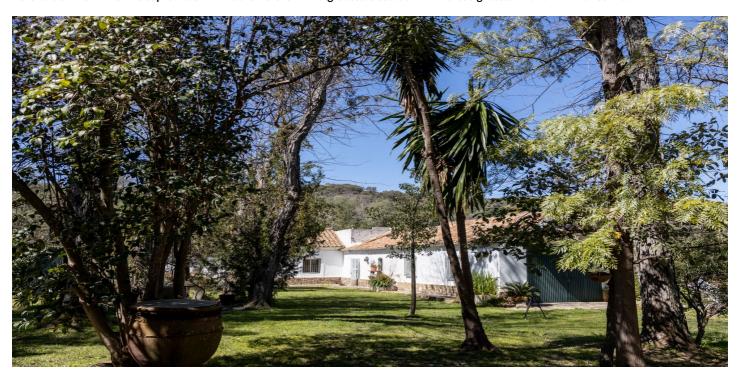

## Costa de la Luz, Jimena de la Frontera

Magnificent recreational farm of almost 585,000 m2 located in the Los Alcornocales Natural Park, which is surrounded by hundred-year-old trees and which is presided over by an oak tree that is over 500 years old. The particularity of this recreational farm is the construction that is on it of 1,070 m2 which makes it very exclusive property for being located in such a spectacular area, just 10 minutes drives from the white village called Jimena de la Frontera, a very close to Sotogrande, Marbella and Airport of Gibraltar. The property consists of different buildings with the main one of an Andalusian style cortijo, next to guest house bungalow, all of them with private kitchens and bathrooms, plus a machine tools' room and apart of this area we can find a huge tool shed, which can be used like a horse stables, or whatever you like, so close to a secondary house that could be used for the house keeper. All of this construction makes a total of 9 bedrooms, 5 bathrooms, several living rooms, all of them with fireplaces, terraces with different orientations. Very important to specificate that all the buildings has electricity from the main network, which it's a luxury not within everyone's reach in that area. The property is made up of an incomparable natural wealth with miles of Cork Oaks, paths and trails that will delight anyone in love with nature. The visit is recommended, without any doubt, so please, call us to book an appointment.