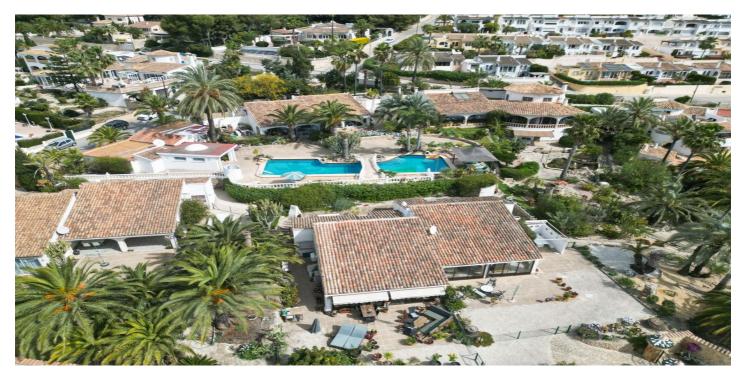

## Costa Blanca North, Calpe

In a beautiful panoramic location overlooking the Peñon, a garden paradise extends over 5,580 m with an imposing villa (5 bedrooms), a guest flat with 2 bedrooms), 3 semi-detached houses (6 living units with 2 bedrooms each), a swimming pool and a lush and well-maintained park. The park is surrounded by tall palm trees, various types of flowers and cacti, a fishing pond, water fountains, watercourses and groundwater reservoirs. Main villa: Through the prestigious entrance, you enter the large round living room with fireplace with adjacent dining room. There is also a large kitchen, utility room, conservatory with additional fireplace, 3 bedrooms and a bathroom. There is also a large veranda with covered barbecue area. In the upper tower there is a bedroom with another bathroom and a roof terrace with beautiful panoramic views. There is also a study with a storage room. The house has an alarm system. Below the house is another guest flat with 1 bedroom. Semi-detached houses The 3 semi-detached houses are designed almost identically. Each house has 2 bedrooms, living room, kitchen and 1 bathroom. There is also a barbecue area and a large terrace, a single garage with electric gate. Swimming pool: 20 m long, covered with a small bridge and bordered by several palm trees, outdoor lighting, 175,000-litre water capacity, outdoor shower by the pool. Common area There is a common area for all properties with a jacuzzi and laundry area. Extras: Underfloor heating in the main house Air conditioning in the main house, marble and tiled floors, aluminium windows, alarm system. Private well (drinking water well). Pumping station from 213 m depth and own water reservoir (Deposit with 20,000 litres) and 2 additional rainwater deposits with a total capacity of 118,000 litres. Additional building plot of 1,050 m2 All houses and the building plot have their own cadastral number