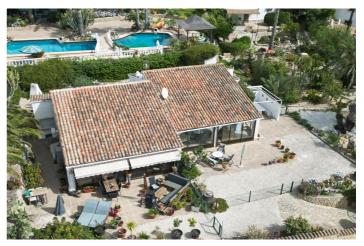

## Costa Blanca North, Calpe

In a beautiful panoramic location overlooking the Peñon, a garden paradise extends over 5,580 m with an imposing villa (5 bedrooms), a guest flat with 2 bedrooms), 3 semi-detached houses (6 living units with 2 bedrooms each), a swimming pool and a lush and well-maintained park. The park is surrounded by tall palm trees, various types of flowers and cacti, a fishing pond, water fountains, watercourses and groundwater reservoirs. Main villa: Through the prestigious entrance, you enter the large round living room with fireplace with adjacent dining room. There is also a large kitchen, utility room, conservatory with additional fireplace, 3 bedrooms and a bathroom. There is also a large veranda with covered barbecue area. In the upper tower there is a bedroom with another bathroom and a roof terrace with beautiful panoramic views. There is also a study with a storage room. The house has an alarm system. Below the house is another guest flat with 1 bedroom. Semi-detached houses The 3 semi-detached houses are designed almost identically. Each house has 2 bedrooms, living room, kitchen and 1 bathroom. There is also a barbecue area and a large terrace, a single garage with electric gate. Swimming pool: 20 m long, covered with a small bridge and bordered by several palm trees, outdoor lighting, 175,000-litre water capacity, outdoor shower by the pool. Common area There is a common area for all properties with a jacuzzi and laundry area. Extras: Underfloor heating in the main house Air conditioning in the main house, marble and tiled floors, aluminium windows, alarm system. Private well (drinking water well). Pumping station from 213 m depth and own water reservoir (Deposit with 20,000 litres) and 2 additional rainwater deposits with a total capacity of 118,000 litres. Additional building plot of 1,050 m2 All houses and the building plot have their own cadastral number