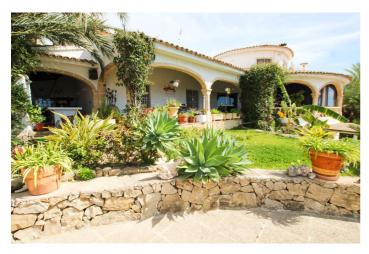

## Costa Blanca North, Calpe

In a beautiful panoramic location overlooking the Peñon, a garden paradise extends over 5,580 m with an imposing villa (5 bedrooms), a guest flat with 2 bedrooms), 3 semi-detached houses (6 living units with 2 bedrooms each), a swimming pool and a lush and well-maintained park. The park is surrounded by tall palm trees, various types of flowers and cacti, a fishing pond, water fountains, watercourses and groundwater reservoirs. Main villa: Through the prestigious entrance, you enter the large round living room with fireplace with adjacent dining room. There is also a large kitchen, utility room, conservatory with additional fireplace, 3 bedrooms and a bathroom. There is also a large veranda with covered barbecue area. In the upper tower there is a bedroom with another bathroom and a roof terrace with beautiful panoramic views. There is also a study with a storage room. The house has an alarm system. Below the house is another guest flat with 1 bedroom. Semi-detached houses The 3 semi-detached houses are designed almost identically. Each house has 2 bedrooms, living room, kitchen and 1 bathroom. There is also a barbecue area and a large terrace, a single garage with electric gate. Swimming pool: 20 m long, covered with a small bridge and bordered by several palm trees, outdoor lighting, 175,000-litre water capacity, outdoor shower by the pool. Common area There is a common area for all properties with a jacuzzi and laundry area. Extras: Underfloor heating in the main house Air conditioning in the main house, marble and tiled floors, aluminium windows, alarm system. Private well (drinking water well). Pumping station from 213 m depth and own water reservoir (Deposit with 20,000 litres) and 2 additional rainwater deposits with a total capacity of 118,000 litres. Additional building plot of 1,050 m2 All houses and the building plot have their own cadastral number