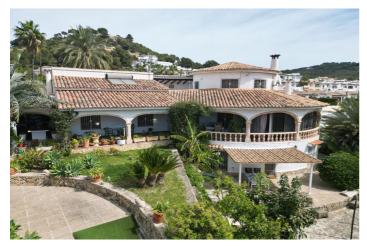

## Costa Blanca North, Calpe

In a beautiful panoramic location overlooking the Peñon, a garden paradise extends over 5,580 m with an imposing villa (5 bedrooms), a guest flat with 2 bedrooms), 3 semi-detached houses (6 living units with 2 bedrooms each), a swimming pool and a lush and well-maintained park. The park is surrounded by tall palm trees, various types of flowers and cacti, a fishing pond, water fountains, watercourses and groundwater reservoirs. Main villa: Through the prestigious entrance, you enter the large round living room with fireplace with adjacent dining room. There is also a large kitchen, utility room, conservatory with additional fireplace, 3 bedrooms and a bathroom. There is also a large veranda with covered barbecue area. In the upper tower there is a bedroom with another bathroom and a roof terrace with beautiful panoramic views. There is also a study with a storage room. The house has an alarm system. Below the house is another guest flat with 1 bedroom. Semi-detached houses The 3 semi-detached houses are designed almost identically. Each house has 2 bedrooms, living room, kitchen and 1 bathroom. There is also a barbecue area and a large terrace, a single garage with electric gate. Swimming pool: 20 m long, covered with a small bridge and bordered by several palm trees, outdoor lighting, 175,000-litre water capacity, outdoor shower by the pool. Common area There is a common area for all properties with a jacuzzi and laundry area. Extras: Underfloor heating in the main house Air conditioning in the main house, marble and tiled floors, aluminium windows, alarm system. Private well (drinking water well). Pumping station from 213 m depth and own water reservoir (Deposit with 20,000 litres) and 2 additional rainwater deposits with a total capacity of 118,000 litres. Additional building plot of 1,050 m2 All houses and the building plot have their own cadastral number