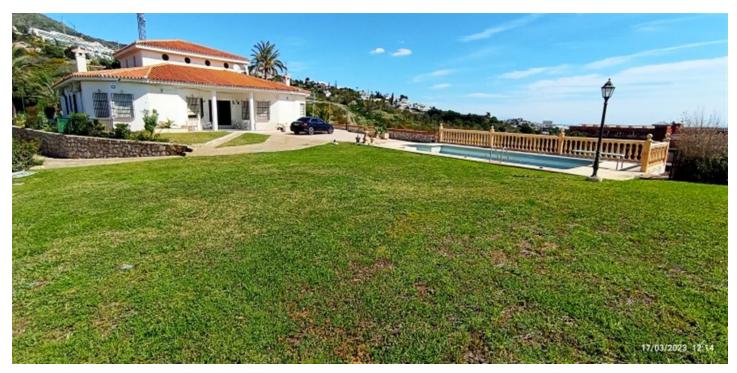

## Costa del Sol, Benalmadena Costa

WE PRESENT THE UNIQUE VILLA JAZMIN, WITH ITS EXCELLENT LOCATION AND THE BEST VIEWS We find this exclusive property, on a large plot of 9,085 M², with fantastic mountain and sea views and large beautifully landscaped areas with a private pool. On the plot there are 3 duly registered buildings. The main house has 412m² built on one level, currently divided into two large living rooms with fireplaces, a large double-height central recreation room, 4 bedrooms, 4 bathrooms (2 of them en suite), a toilet, and a large kitchen with a utility room with access to the terrace and barbecue area. The house needs a full renovation and could be a magnificent project that allows a host of ideas and possibilities, the double height of the central area allows, without modifying the structure of the house, to make a second floor with up to 3 spacious suites or whatever your imagination allows. Separated from the house we find a guest house with a constructed area of 83m² that is distributed over 2 floors connected by an internal staircase. On the lower floor there is a bedroom and a bathroom; on the upper floor there is a living room and the kitchen. Finally, the third building with an area of 89 m² consists of two levels, one for guest accommodation with a living room, a bedroom and a bathroom, and the upper floor is a garage. Due to its privacy, incredible views and immense possibilities this is a unique property that is worth visiting.