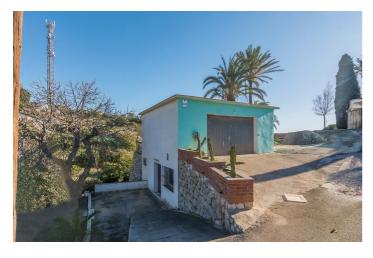

## Costa del Sol, Benalmadena Costa

WE PRESENT THE UNIQUE VILLA JAZMIN, WITH ITS EXCELLENT LOCATION AND THE BEST VIEWS We find this exclusive property, on a large plot of 9,085 M², with fantastic mountain and sea views and large beautifully landscaped areas with a private pool. On the plot there are 3 duly registered buildings. The main house has 412m² built on one level, currently divided into two large living rooms with fireplaces, a large double-height central recreation room, 4 bedrooms, 4 bathrooms (2 of them en suite), a toilet, and a large kitchen with a utility room with access to the terrace and barbecue area. The house needs a full renovation and could be a magnificent project that allows a host of ideas and possibilities, the double height of the central area allows, without modifying the structure of the house, to make a second floor with up to 3 spacious suites or whatever your imagination allows. Separated from the house we find a guest house with a constructed area of 83m² that is distributed over 2 floors connected by an internal staircase. On the lower floor there is a bedroom and a bathroom; on the upper floor there is a living room and the kitchen. Finally, the third building with an area of 89 m² consists of two levels, one for guest accommodation with a living room, a bedroom and a bathroom, and the upper floor is a garage. Due to its privacy, incredible views and immense possibilities this is a unique property that is worth visiting.