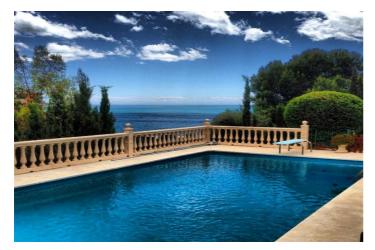

## Costa del Sol, Benalmadena Costa

WE PRESENT THE UNIQUE VILLA JAZMIN, WITH ITS EXCELLENT LOCATION AND THE BEST VIEWS We find this exclusive property, on a large plot of 9,085 M², with fantastic mountain and sea views and large beautifully landscaped areas with a private pool. On the plot there are 3 duly registered buildings. The main house has 412m² built on one level, currently divided into two large living rooms with fireplaces, a large double-height central recreation room, 4 bedrooms, 4 bathrooms (2 of them en suite), a toilet, and a large kitchen with a utility room with access to the terrace and barbecue area. The house needs a full renovation and could be a magnificent project that allows a host of ideas and possibilities, the double height of the central area allows, without modifying the structure of the house, to make a second floor with up to 3 spacious suites or whatever your imagination allows. Separated from the house we find a guest house with a constructed area of 83m² that is distributed over 2 floors connected by an internal staircase. On the lower floor there is a bedroom and a bathroom; on the upper floor there is a living room and the kitchen. Finally, the third building with an area of 89 m² consists of two levels, one for guest accommodation with a living room, a bedroom and a bathroom, and the upper floor is a garage. Due to its privacy, incredible views and immense possibilities this is a unique property that is worth visiting.