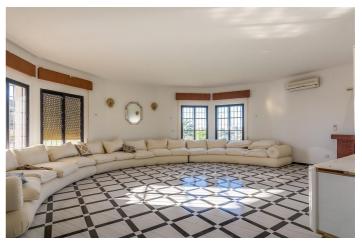

## Costa del Sol, Benalmadena Costa

WE PRESENT THE UNIQUE VILLA JAZMIN, WITH ITS EXCELLENT LOCATION AND THE BEST VIEWS We find this exclusive property, on a large plot of 9,085 M², with fantastic mountain and sea views and large beautifully landscaped areas with a private pool. On the plot there are 3 duly registered buildings. The main house has 412m² built on one level, currently divided into two large living rooms with fireplaces, a large double-height central recreation room, 4 bedrooms, 4 bathrooms (2 of them en suite), a toilet, and a large kitchen with a utility room with access to the terrace and barbecue area. The house needs a full renovation and could be a magnificent project that allows a host of ideas and possibilities, the double height of the central area allows, without modifying the structure of the house, to make a second floor with up to 3 spacious suites or whatever your imagination allows. Separated from the house we find a guest house with a constructed area of 83m² that is distributed over 2 floors connected by an internal staircase. On the lower floor there is a bedroom and a bathroom; on the upper floor there is a living room and the kitchen. Finally, the third building with an area of 89 m² consists of two levels, one for guest accommodation with a living room, a bedroom and a bathroom, and the upper floor is a garage. Due to its privacy, incredible views and immense possibilities this is a unique property that is worth visiting.