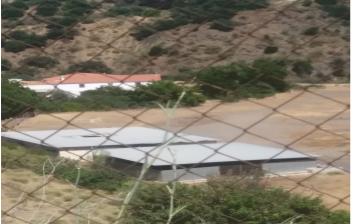

## Valle del Guadalhorce, Cártama

Your imagination is the only limitation with this property. This old olive mill, is here waiting for someone to fulfill it's full potential to be anything the new owner wants it to be. Set in 2,000,000m2 . Its 5 minutes from the Cartama and Pizzara road, access is great as its a new concrete road all the way to the property has not long been constructed. A mixture of flat and hillside landscapes with amazing views. The land is plenty full with Fruit trees and fresh water in abundance and irrigation systems in place. Scattered over the property are some 12 Cortijos , some are in need of repair, some just need some TLC including the main mill house which is 4 bedrooms, and the Huge Top Cortijo is built structurally with walls and roof but internally its a blank canvas to design as you like with wood vaulted ceilings. Next to the Mill house is Stables for 17 horses, a large paddock, corals and out buildings. Its ideal for a luxury retreat, for farming , a luxurious Equestrian center as so many trails and a vast amount of land to hack out on.