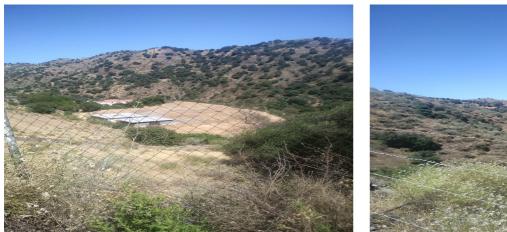

## Valle del Guadalhorce, Cártama

Your imagination is the only limitation with this property. This old olive mill, is here waiting for someone to fulfill it's full potential to be anything the new owner wants it to be. Set in 2,000,000m2 . Its 5 minutes from the Cartama and Pizzara road, access is great as its a new concrete road all the way to the property has not long been constructed. A mixture of flat and hillside landscapes with amazing views. The land is plenty full with Fruit trees and fresh water in abundance and irrigation systems in place. Scattered over the property are some 12 Cortijos , some are in need of repair, some just need some TLC including the main mill house which is 4 bedrooms, and the Huge Top Cortijo is built structurally with walls and roof but internally its a blank canvas to design as you like with wood vaulted ceilings. Next to the Mill house is Stables for 17 horses, a large paddock, corals and out buildings. Its ideal for a luxury retreat, for farming , a luxurious Equestrian center as so many trails and a vast amount of land to hack out on.