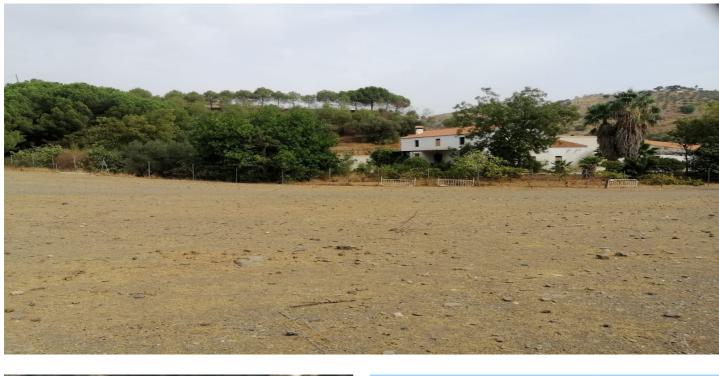

## Valle del Guadalhorce, Cártama

Your imagination is the only limitation with this property. This old olive mill, is here waiting for someone to fulfill it's full potential to be anything the new owner wants it to be. Set in 2,000,000m2 . Its 5 minutes from the Cartama and Pizzara road, access is great as its a new concrete road all the way to the property has not long been constructed. A mixture of flat and hillside landscapes with amazing views. The land is plenty full with Fruit trees and fresh water in abundance and irrigation systems in place. Scattered over the property are some 12 Cortijos , some are in need of repair, some just need some TLC including the main mill house which is 4 bedrooms, and the Huge Top Cortijo is built structurally with walls and roof but internally its a blank canvas to design as you like with wood vaulted ceilings. Next to the Mill house is Stables for 17 horses, a large paddock, corals and out buildings. Its ideal for a luxury retreat, for farming , a luxurious Equestrian center as so many trails and a vast amount of land to hack out on.