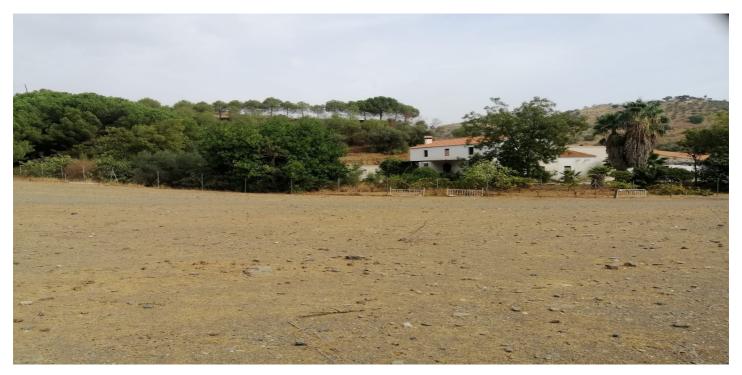

## Valle del Guadalhorce, Cártama

Your imagination is the only limitation with this property. This old olive mill, is here waiting for someone to fulfill it's full potential to be anything the new owner wants it to be. Set in 2,000,000m2. Its 5 minutes from the Cartama and Pizzara road, access is great as its a new concrete road all the way to the property has not long been constructed. A mixture of flat and hillside landscapes with amazing views. The land is plenty full with Fruit trees and fresh water in abundance and irrigation systems in place. Scattered over the property are some 12 Cortijos , some are in need of repair, some just need some TLC including the main mill house which is 4 bedrooms, and the Huge Top Cortijo is built structurally with walls and roof but internally its a blank canvas to design as you like with wood vaulted ceilings. Next to the Mill house is Stables for 17 horses, a large paddock, corals and out buildings. Its ideal for a luxury retreat, for farming , a luxurious Equestrian center as so many trails and a vast amount of land to hack out on.