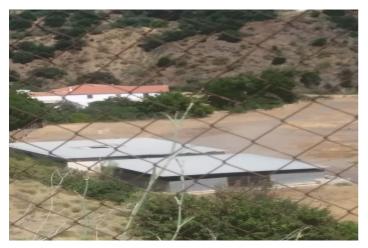

## Valle del Guadalhorce, Cártama

Your imagination is the only limitation with this property. This old olive mill, is here waiting for someone to fulfill it's full potential to be anything the new owner wants it to be. Set in 2,000,000m2. Its 5 minutes from the Cartama and Pizzara road, access is great as its a new concrete road all the way to the property has not long been constructed. A mixture of flat and hillside landscapes with amazing views. The land is plenty full with Fruit trees and fresh water in abundance and irrigation systems in place. Scattered over the property are some 12 Cortijos , some are in need of repair, some just need some TLC including the main mill house which is 4 bedrooms, and the Huge Top Cortijo is built structurally with walls and roof but internally its a blank canvas to design as you like with wood vaulted ceilings. Next to the Mill house is Stables for 17 horses, a large paddock, corals and out buildings. Its ideal for a luxury retreat, for farming , a luxurious Equestrian center as so many trails and a vast amount of land to hack out on.