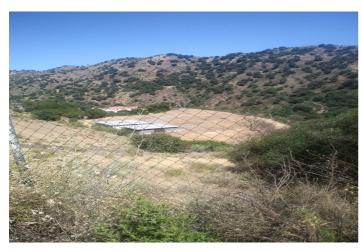

## Valle del Guadalhorce, Cártama

Your imagination is the only limitation with this property. This old olive mill, is here waiting for someone to fulfill it's full potential to be anything the new owner wants it to be. Set in 2,000,000m2. Its 5 minutes from the Cartama and Pizzara road, access is great as its a new concrete road all the way to the property has not long been constructed. A mixture of flat and hillside landscapes with amazing views. The land is plenty full with Fruit trees and fresh water in abundance and irrigation systems in place. Scattered over the property are some 12 Cortijos , some are in need of repair, some just need some TLC including the main mill house which is 4 bedrooms, and the Huge Top Cortijo is built structurally with walls and roof but internally its a blank canvas to design as you like with wood vaulted ceilings. Next to the Mill house is Stables for 17 horses, a large paddock, corals and out buildings. Its ideal for a luxury retreat, for farming , a luxurious Equestrian center as so many trails and a vast amount of land to hack out on.