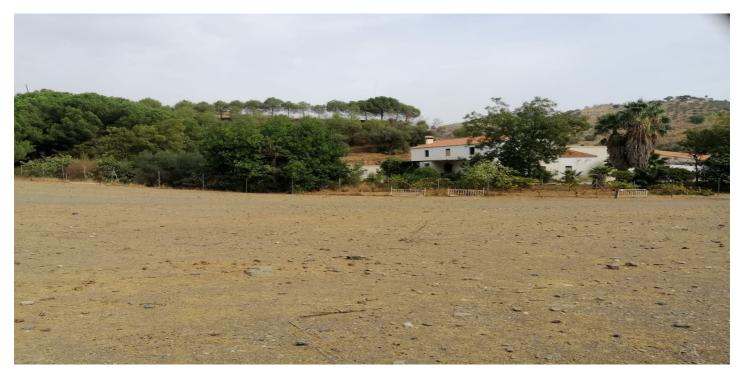

## Valle del Guadalhorce, Cártama

Your imagination is the only limitation with this property. This old olive mill, is here waiting for someone to fulfill it's full potential to be anything the new owner wants it to be. Set in 2,000,000m2. Its 5 minutes from the Cartama and Pizzara road, access is great as its a new concrete road all the way to the property has not long been constructed. A mixture of flat and hillside landscapes with amazing views. The land is plenty full with Fruit trees and fresh water in abundance and irrigation systems in place. Scattered over the property are some 12 Cortijos , some are in need of repair, some just need some TLC including the main mill house which is 4 bedrooms, and the Huge Top Cortijo is built structurally with walls and roof but internally its a blank canvas to design as you like with wood vaulted ceilings. Next to the Mill house is Stables for 17 horses, a large paddock, corals and out buildings. Its ideal for a luxury retreat, for farming , a luxurious Equestrian center as so many trails and a vast amount of land to hack out on.