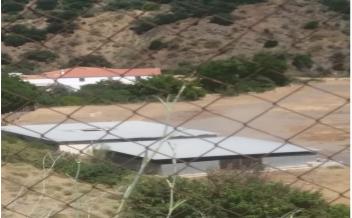

## Valle del Guadalhorce, Cártama

Your imagination is the only limitation with this property. This old olive mill, is here waiting for someone to fulfill it's full potential to be anything the new owner wants it to be. Set in 2,000,000m2 . Its 5 minutes from the Cartama and Pizzara road, access is great as its a new concrete road all the way to the property has not long been constructed. A mixture of flat and hillside landscapes with amazing views. The land is plenty full with Fruit trees and fresh water in abundance and irrigation systems in place. Scattered over the property are some 12 Cortijos , some are in need of repair, some just need some TLC including the main mill house which is 4 bedrooms, and the Huge Top Cortijo is built structurally with walls and roof but internally its a blank canvas to design as you like with wood vaulted ceilings. Next to the Mill house is Stables for 17 horses, a large paddock, corals and out buildings. Its ideal for a luxury retreat, for farming , a luxurious Equestrian center as so many trails and a vast amount of land to hack out on.