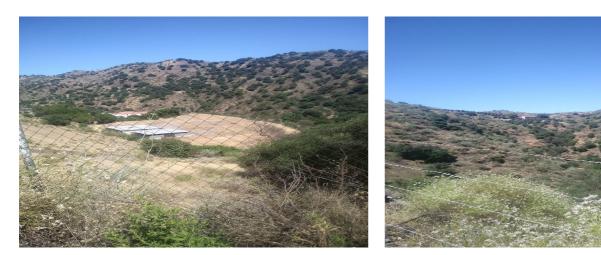

## Valle del Guadalhorce, Cártama

Your imagination is the only limitation with this property. This old olive mill, is here waiting for someone to fulfill it's full potential to be anything the new owner wants it to be. Set in 2,000,000m2 . Its 5 minutes from the Cartama and Pizzara road, access is great as its a new concrete road all the way to the property has not long been constructed. A mixture of flat and hillside landscapes with amazing views. The land is plenty full with Fruit trees and fresh water in abundance and irrigation systems in place. Scattered over the property are some 12 Cortijos , some are in need of repair, some just need some TLC including the main mill house which is 4 bedrooms, and the Huge Top Cortijo is built structurally with walls and roof but internally its a blank canvas to design as you like with wood vaulted ceilings. Next to the Mill house is Stables for 17 horses, a large paddock, corals and out buildings. Its ideal for a luxury retreat, for farming , a luxurious Equestrian center as so many trails and a vast amount of land to hack out on.