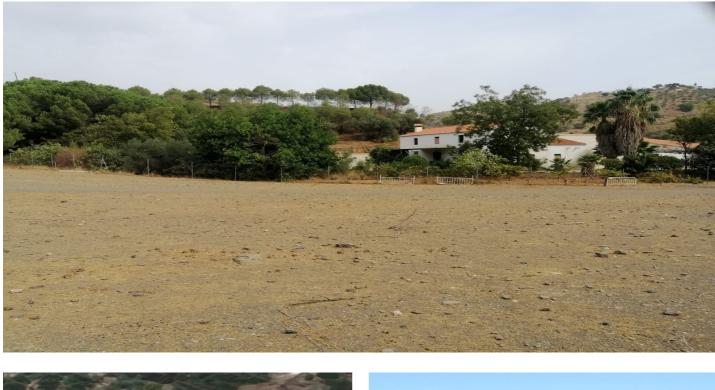

## Valle del Guadalhorce, Cártama

Your imagination is the only limitation with this property. This old olive mill, is here waiting for someone to fulfill it's full potential to be anything the new owner wants it to be. Set in 2,000,000m2 . Its 5 minutes from the Cartama and Pizzara road, access is great as its a new concrete road all the way to the property has not long been constructed. A mixture of flat and hillside landscapes with amazing views. The land is plenty full with Fruit trees and fresh water in abundance and irrigation systems in place. Scattered over the property are some 12 Cortijos , some are in need of repair, some just need some TLC including the main mill house which is 4 bedrooms, and the Huge Top Cortijo is built structurally with walls and roof but internally its a blank canvas to design as you like with wood vaulted ceilings. Next to the Mill house is Stables for 17 horses, a large paddock, corals and out buildings. Its ideal for a luxury retreat, for farming , a luxurious Equestrian center as so many trails and a vast amount of land to hack out on.