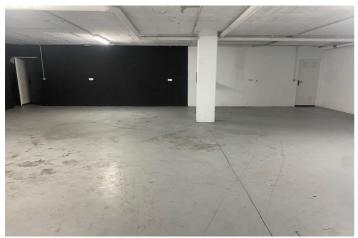

## Costa del Sol, Puerto Banús

Commercial permises of 504sqm in Centro Puerta de Banus, next to BMW /Porsche garage, Shell petrol station and Alzambra, with fantastic visibility from the road. Spread over two floors, with the ground floor at street level and a basement featuring a toilet/shower room. The high ceiling of 4.5 meters allows for the addition of a mezzanine if desired. Recently refurbished as an architect's office, the property boasts a modern appearance with a predominantly glass frontal facade. The property is rented out until 2027 and therefore offers a 5% garantied rental return for another 4 years. Sold with 2 parking spaces in the underground garage.