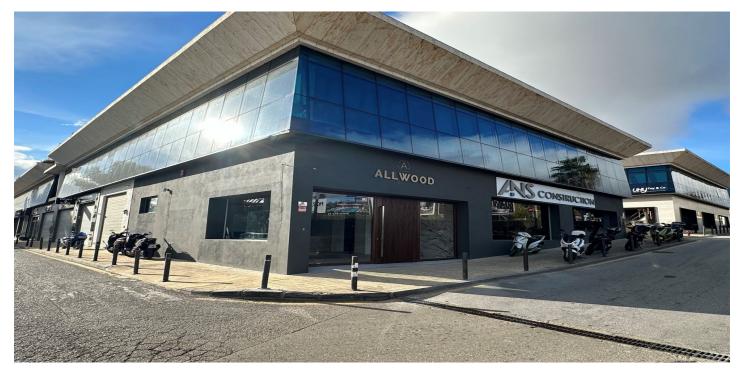

## Costa del Sol, Puerto Banús

Commercial permises of 504sqm in Centro Puerta de Banus, next to BMW /Porsche garage, Shell petrol station and Alzambra, with fantastic visibility from the road. Spread over two floors, with the ground floor at street level and a basement featuring a toilet/shower room. The high ceiling of 4.5 meters allows for the addition of a mezzanine if desired. Recently refurbished as an architect's office, the property boasts a modern appearance with a predominantly glass frontal facade. The property is rented out until 2027 and therefore offers a 5% garantied rental return for another 4 years. Sold with 2 parking spaces in the underground garage.